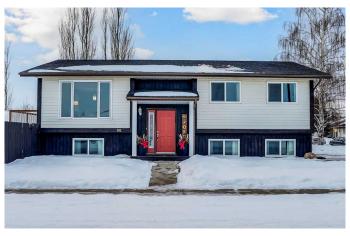

## \$329,900

4 Bedroom, 3.00 Bathroom, 1,271 sqft Residential on 0.13 Acres

NONE, Hanna, Alberta

This stunning property has just undergone a complete top-to-bottom renovation, offering modern comfort and style.

As you step into the main entry, you'll immediately notice the luxurious vinyl plank flooring, fresh paint, and brand-new windows throughout the home. The main level offers a bright and open concept, where the living room flows seamlessly into the dining area and kitchen, creating an inviting space for relaxation and entertaining. Just off the dining room, sliding glass doors lead to a brand-new deck, perfect for outdoor gatherings. The gourmet kitchen is a chef's dream, boasting all-new upper and lower cabinets, sleek countertops, and brand-new stainless steel appliances. For added convenience, the laundry room features ample upper cabinets and a laundry sink, combining functionality with style. The lower level of this bilevel home is flooded with natural light, thanks to its large windowsâ€"a hallmark feature of this design. It offers a massive family room perfect for cozy evenings, a dedicated office area, a 3-piece bathroom, an additional bedroom, and ample storage space, making it as functional as it is inviting. The exterior is equally impressive, with a meticulously maintained yard featuring fresh sod and a 2-car parking pad for convenient off-street parking.

All renovations, completed in 2024, ensure that this home is move-in ready with modern upgrades throughout. This is a must-see property! Don't miss the chance to explore

it furtherâ€"take a look at the 3D tour and contact your realtor today to schedule a viewing.