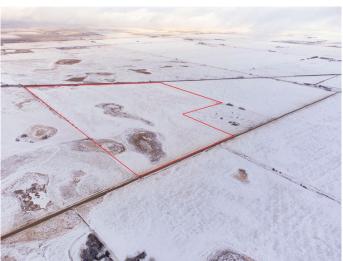

### \$999,999

0 Bedroom, 0.00 Bathroom, Land on 199.34 Acres

NONE, Rural Rocky View County, Alberta

Here's a real opportunity to hold an interest in a piece of land that will bring real value in the near future. Hold a (5/12) 80.65 acre stake in this total 193.44 acre parcel just outside of Calgary's boundary and bordering the CP rail that will bring some endless opportunities. It is currently being farmed by the current share holders.