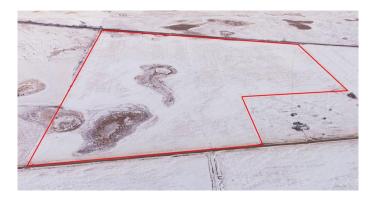

### \$999,999

0 Bedroom, 0.00 Bathroom, Land on 199.34 Acres

NONE, Rural Rocky View County, Alberta

Here's a real opportunity to hold an interest in a piece of land that will bring real value in the near future. Hold a (5/12) 80.65 acre stake in this total 193.44 acre parcel just outside of Calgary's boundary and bordering the CP rail that will bring some endless opportunities. It is currently being farmed by the current share holders.