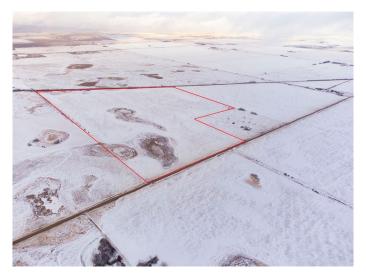

### \$999,999

0 Bedroom, 0.00 Bathroom, Land on 199.34 Acres

NONE, Rural Rocky View County, Alberta

Here's a real opportunity to hold an interest in a piece of land that will bring real value in the near future. Hold a (5/12) 80.65 acre stake in this total 193.44 acre parcel just outside of Calgary's boundary and bordering the CP rail that will bring some endless opportunities. It is currently being farmed by the current share holders.