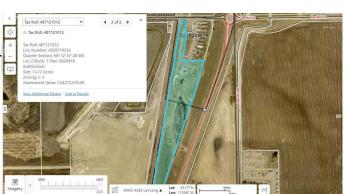

# \$299,999 - 28011 Township Road 372 Township, Rural Red Deer County

MLS® #A2188567

### \$299,999

0 Bedroom, 0.00 Bathroom, Land on 13.12 Acres

NONE, Rural Red Deer County, Alberta

Get First Dibs on Highway frontage Commercial Land by the New Flour Mill!

## **Essential Information**

MLS® # A2188567 Price \$299,999

Bathrooms 0.00
Acres 13.12
Type Land

Sub-Type Commercial Land

Status Active

## **Community Information**

Address 28011 Township Road 372 T

Subdivision NONE

City Rural Red Deer County

County Red Deer County

Province Alberta
Postal Code T0M 1R0