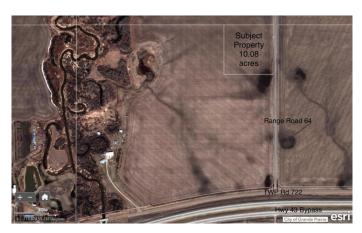

#### \$294,000

0 Bedroom, 0.00 Bathroom, Land on 10.08 Acres

NONE, Grande Prairie, Alberta

Hereâ€<sup>™</sup>s your chance to own a great piece of land to build your dream home, keep for investment or set up your own little get away all while staying within City limits! This acreage parcel has been subdivided from the home quarter and is easily accessible just north west of the Hwy 43 bypass roundabout. Take a little drive and start dreaming!

### **Essential Information**

| MLS® #    | A2188713         |
|-----------|------------------|
| Price     | \$294,000        |
| Bathrooms | 0.00             |
| Acres     | 10.08            |
| Туре      | Land             |
| Sub-Type  | Residential Land |
| Status    | Active           |