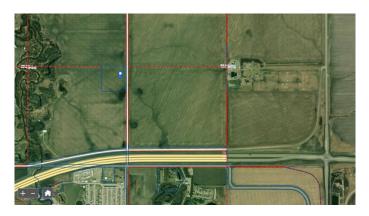

#### \$294,000

0 Bedroom, 0.00 Bathroom, Land on 10.08 Acres

NONE, Grande Prairie, Alberta

Hereâ€<sup>™</sup>s your chance to own a great piece of land to build your dream home, keep for investment or set up your own little get away all while staying within City limits! This acreage parcel has been subdivided from the home quarter and is easily accessible just north west of the Hwy 43 bypass roundabout. Take a little drive and start dreaming!

# **Community Information**

| Address     | 6;6;72;17 Se   |
|-------------|----------------|
| Subdivision | NONE           |
| City        | Grande Prairie |
| County      | Grande Prairie |
| Province    | Alberta        |
| Postal Code | T8V 3A8        |
|             |                |