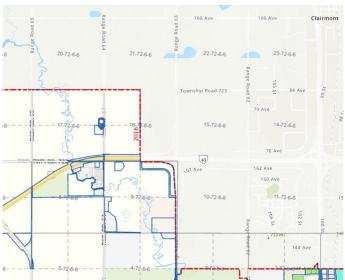

#### \$294,000

0 Bedroom, 0.00 Bathroom, Land on 10.08 Acres

NONE, Grande Prairie, Alberta

Hereâ€<sup>™</sup>s your chance to own a great piece of land to build your dream home, keep for investment or set up your own little get away all while staying within City limits! This acreage parcel has been subdivided from the home quarter and is easily accessible just north west of the Hwy 43 bypass roundabout. Take a little drive and start dreaming!

# **Community Information**

| Address     | 6;6;72;17 Se   |
|-------------|----------------|
| Subdivision | NONE           |
| City        | Grande Prairie |
| County      | Grande Prairie |
| Province    | Alberta        |
| Postal Code | T8V 3A8        |
|             |                |