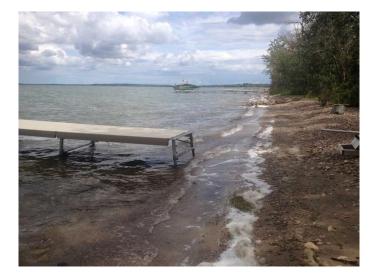

### \$122,000

0 Bedroom, 0.00 Bathroom, Land on 0.20 Acres

Rochon Sands Heights, Rural Stettler No. 6, County of, Alberta

Buffalo Lake at your fingertips, and the possibility of building your Dream house, Lake getaway, or RV lot is up to you. Located on South shores of Buffalo Lake, this development is unique with its own marina plus pavement to your lot! The services including water and sewer are available, current utility costs are \$44/month. The views are astounding. Plus, With this lot you have the option to buy the lot next to it to have one big lot, or pick your neighbour! Buffalo lake is great lake for all lake activities in the Summer or Winter, including boating and fishing. Some of the best fishing on the lake is right out in front of this development 100 yards off shore. The water gets deep quick at this part of the lake which is also good for boating.