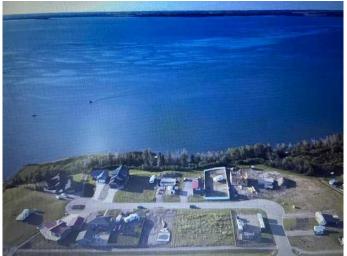

### \$122,000

0 Bedroom, 0.00 Bathroom, Land on 0.20 Acres

Rochon Sands Heights, Rural Stettler No. 6, County of, Alberta

Buffalo Lake at your fingertips, and the possibility of building your Dream house, Lake getaway, or RV lot is up to you. Located on South shores of Buffalo Lake, this development is unique with its own marina plus pavement to your lot! The services including water and sewer are available, current utility costs are \$44/month. The views are astounding. Plus, With this lot you have the option to buy the lot next to it to have one big lot, or pick your neighbour! Buffalo lake is great lake for all lake activities in the Summer or Winter, including boating and fishing. Some of the best fishing on the lake is right out in front of this development 100 yards off shore. The water gets deep quick at this part of the lake which is also good for boating.