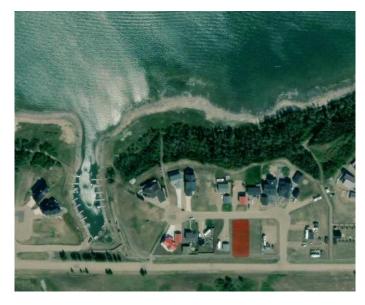

### \$122,000

0 Bedroom, 0.00 Bathroom, Land on 0.20 Acres

Rochon Sands Heights, Rural Stettler No. 6, County of, Alberta

Buffalo Lake at your fingertips, and the possibility of building your Dream house, Lake getaway, or RV lot is up to you. Located on South shores of Buffalo Lake, this development is unique with its own marina plus pavement to your lot! The services including water and sewer are available, current utility costs are \$44/month. The views are astounding. Plus, With this lot you have the option to buy the lot next to it to have one big lot, or pick your neighbour! Buffalo lake is great lake for all lake activities in the Summer or Winter, including boating and fishing. Some of the best fishing on the lake is right out in front of this development 100 yards off shore. The water gets deep quick at this part of the lake which is also good for boating.