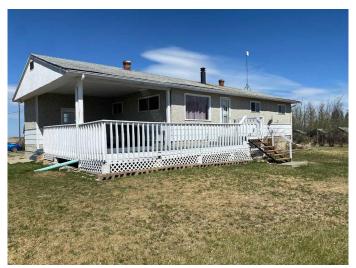

## \$275,000

4 Bedroom, 1.00 Bathroom, 1,152 sqft Residential on 9.88 Acres

NONE, Rural Saddle Hills County, Alberta

This great acreage is gorgeous! You get an amazing 10 acres with mature trees, circular driveway, 20 x 30 5 stall barn, 32 x 22 shop and 16 x 20 garage...You have an incredible south view off the deck and out the living room window over looking the fields. The kitchen is large with lots of cupboards. There is a huge family room up and another good size down. 3 large bedrooms up and 1 down make for lots of space for your family. This is a new subdivision, so taxes are not yet assessed, and there is also a new septic mound, so you won't have to worry about sewer issuesâ€l Call to view today

#### **Exterior**

Exterior Features Fire Pit, Private Yard

Lot Description Fruit Trees/Shrub(s), Private, See Remarks, Few Trees

Roof Asphalt Shingle

Construction Stucco, Wood Siding

Foundation Poured Concrete