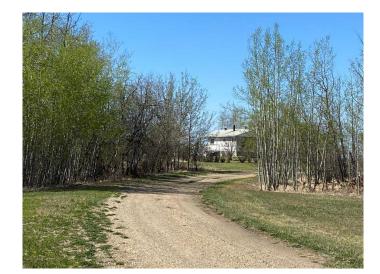

## \$275,000

4 Bedroom, 1.00 Bathroom, 1,152 sqft Residential on 9.88 Acres

NONE, Rural Saddle Hills County, Alberta

This great acreage is gorgeous! You get an amazing 10 acres with mature trees, circular driveway, 20 x 30 5 stall barn, 32 x 22 shop and 16 x 20 garage...You have an incredible south view off the deck and out the living room window over looking the fields. The kitchen is large with lots of cupboards. There is a huge family room up and another good size down. 3 large bedrooms up and 1 down make for lots of space for your family. This is a new subdivision, so taxes are not yet assessed, and there is also a new septic mound, so you won't have to worry about sewer issuesâ€l Call to view today