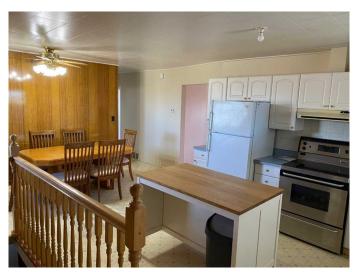

## \$275,000

4 Bedroom, 1.00 Bathroom, 1,152 sqft Residential on 9.88 Acres

NONE, Rural Saddle Hills County, Alberta

This great acreage is gorgeous! You get an amazing 10 acres with mature trees, circular driveway, 20 x 30 5 stall barn, 32 x 22 shop and 16 x 20 garage...You have an incredible south view off the deck and out the living room window over looking the fields. The kitchen is large with lots of cupboards. There is a huge family room up and another good size down. 3 large bedrooms up and 1 down make for lots of space for your family. This is a new subdivision, so taxes are not yet assessed, and there is also a new septic mound, so you won't have to worry about sewer issuesâ€l Call to view today

#### Interior

Interior Features Ceiling Fan(s), Kitchen Island, See Remarks
Appliances Electric Stove, Refrigerator, Washer/Dryer

Heating Forced Air, Natural Gas

Cooling None
Has Basement Yes

Basement Finished, Full