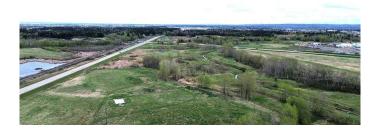

### \$299,900

0 Bedroom, 0.00 Bathroom, Land on 22.15 Acres

Gasoline Alley, Rural Red Deer County, Alberta

Investor Alert! Invest in this ideally located parcel of land and hold for long-term gains. As development progresses to the west, municipal services will eventually reach the property line, significantly increasing its value. Alternatively, build your dream estate acreage just minutes from the city limits and enjoy acreage living while your investment grows. This stunning 22.15-acre property, near Gasoline Alley and directly off HWY 2A, offers the serenity of estate acreage living with the picturesque Waskasoo Creek meandering through it. The land includes an existing build site, a water well, and a septic system, though the septic system is not warranted by the seller and the well has not been tested. The land is zoned Direct Control District (DCD 9) and is identified within the Gasoline Alley West Major Area Structure Plan as future Estate Residential. It is also part of the County Growth Area as per the Intermunicipal Development Plan (City/County). Offsite levies and connection to water and sanitary will require an application made to the County for potential deferral. Adorned with beautiful trees and open spaces, this parcel is ready to be shaped by the new owner's vision. Don't miss this unique opportunity to create your own private oasis just minutes from all the amenities the city has to offer while benefiting from a sound long-term investment.