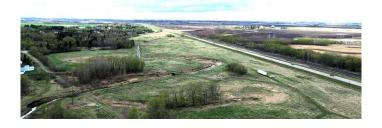

### \$299,900

0 Bedroom, 0.00 Bathroom, Land on 22.15 Acres

Gasoline Alley, Rural Red Deer County, Alberta

Investor Alert! Invest in this ideally located parcel of land and hold for long-term gains. As development progresses to the west, municipal services will eventually reach the property line, significantly increasing its value. Alternatively, build your dream estate acreage just minutes from the city limits and enjoy acreage living while your investment grows. This stunning 22.15-acre property, near Gasoline Alley and directly off HWY 2A, offers the serenity of estate acreage living with the picturesque Waskasoo Creek meandering through it. The land includes an existing build site, a water well, and a septic system, though the septic system is not warranted by the seller and the well has not been tested. The land is zoned Direct Control District (DCD 9) and is identified within the Gasoline Alley West Major Area Structure Plan as future Estate Residential. It is also part of the County Growth Area as per the Intermunicipal Development Plan (City/County). Offsite levies and connection to water and sanitary will require an application made to the County for potential deferral. Adorned with beautiful trees and open spaces, this parcel is ready to be shaped by the new owner's vision. Don't miss this unique opportunity to create your own private oasis just minutes from all the amenities the city has to offer while benefiting from a sound long-term investment.