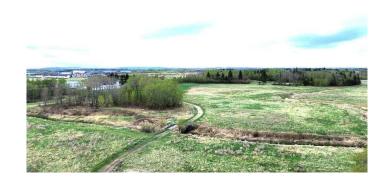

### \$299,900

0 Bedroom, 0.00 Bathroom, Land on 22.15 Acres

Gasoline Alley, Rural Red Deer County, Alberta

Investor Alert! Invest in this ideally located parcel of land and hold for long-term gains. As development progresses to the west, municipal services will eventually reach the property line, significantly increasing its value. Alternatively, build your dream estate acreage just minutes from the city limits and enjoy acreage living while your investment grows. This stunning 22.15-acre property, near Gasoline Alley and directly off HWY 2A, offers the serenity of estate acreage living with the picturesque Waskasoo Creek meandering through it. The land includes an existing build site, a water well, and a septic system, though the septic system is not warranted by the seller and the well has not been tested. The land is zoned Direct Control District (DCD 9) and is identified within the Gasoline Alley West Major Area Structure Plan as future Estate Residential. It is also part of the County Growth Area as per the Intermunicipal Development Plan (City/County). Offsite levies and connection to water and sanitary will require an application made to the County for potential deferral. Adorned with beautiful trees and open spaces, this parcel is ready to be shaped by the new owner's vision. Don't miss this unique opportunity to create your own private oasis just minutes from all the amenities the city has to offer while benefiting from a sound long-term investment.