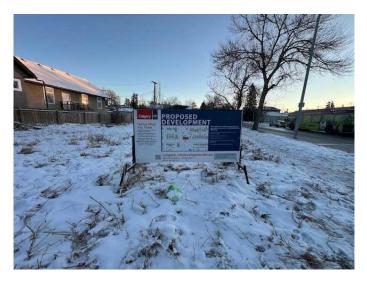

#### \$1,100,000

0 Bedroom, 0.00 Bathroom, Land on 0.14 Acres

Renfrew, Calgary, Alberta

Great inner city development site! Prime location, corner lot 6103 sq ft located on high traffic Edmonton Trail and easy access to 16 Ave N. and 32 Ave N. Zoned C-COR2 and has been approved for a professional retail space. Price includes approved development permit and architectural drawings. All the planning has been done for you! Other uses such as Mixed Use allowed. Development permit and plan is available.

### **Additional Information**

Date Listed February 9th, 2025

Days on Market52ZoningC-COR2 f1.0h10