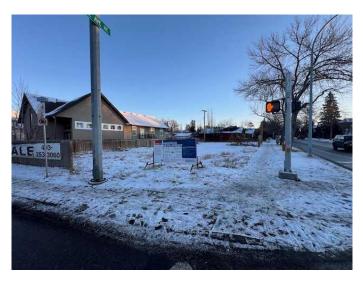

#### \$1,100,000

0 Bedroom, 0.00 Bathroom, Land on 0.14 Acres

Renfrew, Calgary, Alberta

Great inner city development site! Prime location, corner lot 6103 sq ft located on high traffic Edmonton Trail and easy access to 16 Ave N. and 32 Ave N. Zoned C-COR2 and has been approved for a professional retail space. Price includes approved development permit and architectural drawings. All the planning has been done for you! Other uses such as Mixed Use allowed. Development permit and plan is available.