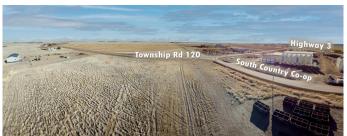

#### \$720,000

0 Bedroom, 0.00 Bathroom, Land on 5.98 Acres

NONE, Rural Cypress County, Alberta

Opportunity awaits with this 5.98 acre parcel of land zoned Light Industrial. Great visibility as the location is on the corner of Range Rd 60A and Township Rd 120 right across the street from the South Country Co-op Agro and Hardware store.