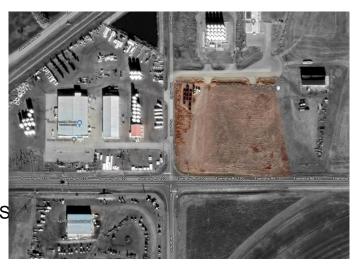

#### \$720,000

0 Bedroom, 0.00 Bathroom, Land on 5.98 Acres

NONE, Rural Cypress County, Alberta

Opportunity awaits with this 5.98 acre parcel of land zoned Light Industrial. Great visibility as the location is on the corner of Range Rd 60A and Township Rd 120 right across the street from the South Country Co-op Agro and Hardware store.