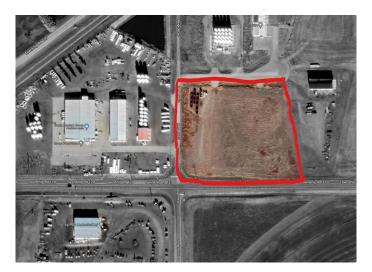

#### \$720,000

0 Bedroom, 0.00 Bathroom, Land on 5.98 Acres

NONE, Rural Cypress County, Alberta

Opportunity awaits with this 5.98 acre parcel of land zoned Light Industrial. Great visibility as the location is on the corner of Range Rd 60A and Township Rd 120 right across the street from the South Country Co-op Agro and Hardware store.