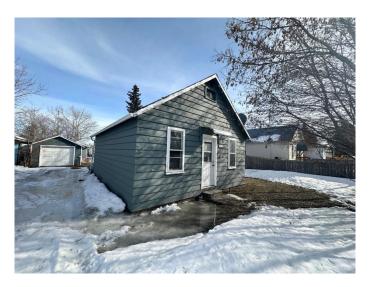

# \$56,900 - 5010 48 Street, Dewberry

MLS® #A2189782

## \$56,900

2 Bedroom, 1.00 Bathroom, 665 sqft Residential on 0.16 Acres

Dewberry, Dewberry, Alberta

Located in the inviting community of Dewberry, this 2-bedroom, 1-bathroom home is ready for its next owner. Whether you're taking your first step into homeownership, adding to your investment portfolio, or looking to downsize, this property offers incredible potential at an unbeatable price! Recent upgrades include a newer hot water tank, kitchen sink, bedroom window and new shingles on the back garage. The property features two single garages, perfect for parking, extra storage or creating a workshop space to suit your needs. With its affordability and versatility, this home won't last longâ€"act quickly to make it yours! Dewberry recently changed all addresses in the hamlet, this property was 50 2nd St W and is now 5010 - 48th St.

### **Essential Information**

MLS® # A2189782 Price \$56,900

Bedrooms 2
Bathrooms 1.00

Full Baths 1

Square Footage 665

Acres 0.16

Year Built 1949

Type Residential Sub-Type Detached