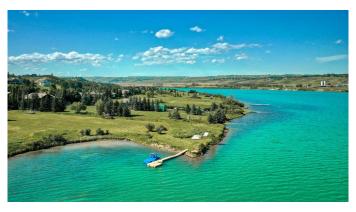

# \$1,299,999 - 71 Emerald Bay Drive, Rural Rocky View County

MLS® #A2190011

\$1,299,999

0 Bedroom, 0.00 Bathroom, Land on 2.10 Acres

Springbank, Rural Rocky View County, Alberta

Here's your chance to own over TWO ACRES in the highly sought-after Emerald Bay area, with exclusive boat access to the reservoir. This is one of the last remaining VACANT LOTS in the region, offering an incredible opportunity to build your DREAM HOME with breathtaking views that are truly one of a kind. With a private boat launch at your fingertips, this lot stands out as one of the most unique in all of Alberta. It's ready for development, with water and sewage co-op connections already in place, plus all the essential utilities available. The sweeping views of the river and valley create a sense of privacy and seclusion, yet you're only 20-30 minutes from downtown. Whether you're teeing off at Springbank Links Golf Course. enjoying a day on the water with family and friends, or grabbing a bite downtown, this location offers the perfect balance of convenience and lifestyle. Imagine summers filled with wake surfing and water skiing after work, ice fishing in the winter, or simply unwinding in this peaceful and beautiful community. Come take a look at this incredible spot and picture the endless possibilities waiting for you!