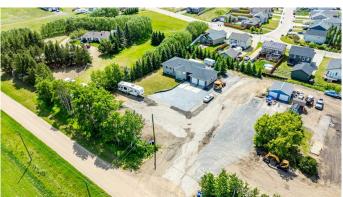

### \$198,800

0 Bedroom, 0.00 Bathroom, Land on 1.20 Acres

NONE, Clive, Alberta

This 1.2 Acre Lot with a Double Car Garage / Full Services / is situated on the east side of Clive with mature trees and is next to the open countryside!! It is waiting for your new modular / build a home or shop / garage with its own living quarters....or purchase it with MLS A2190179 That already has an upper end fully developed walkout home and attached oversized garage on its own acre lot as well. This has the opportunity to to purchase with a family member so your able to share your life but own your own side by side land. The land is 27 mins to Lacombe / 35 mins Red Deer / 1.5 to Edmonton and an international airport and 27 mins to Stettler. This is an opportunity that only comes around once in a Blue Moon !! Do Not Let It Slip By !! Quick possession might be possible !! If buyer is only interested in the property with the house the seller will construct a fence to divide and give privacy between the two properties before closing!