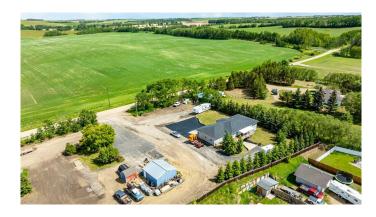

### \$198,800

0 Bedroom, 0.00 Bathroom, Land on 1.20 Acres

NONE, Clive, Alberta

This 1.2 Acre Lot with a Double Car Garage / Full Services / is situated on the east side of Clive with mature trees and is next to the open countryside!! It is waiting for your new modular / build a home or shop / garage with its own living quarters....or purchase it with MLS A2190179 That already has an upper end fully developed walkout home and attached oversized garage on its own acre lot as well. This has the opportunity to to purchase with a family member so your able to share your life but own your own side by side land. The land is 27 mins to Lacombe / 35 mins Red Deer / 1.5 to Edmonton and an international airport and 27 mins to Stettler. This is an opportunity that only comes around once in a Blue Moon !! Do Not Let It Slip By !! Quick possession might be possible !! If buyer is only interested in the property with the house the seller will construct a fence to divide and give privacy between the two properties before closing!