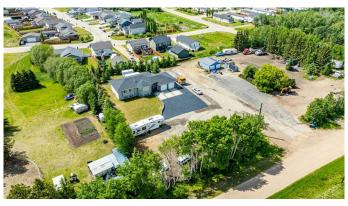

### \$198,800

0 Bedroom, 0.00 Bathroom, Land on 1.20 Acres

NONE, Clive, Alberta

This 1.2 Acre Lot with a Double Car Garage / Full Services / is situated on the east side of Clive with mature trees and is next to the open countryside!! It is waiting for your new modular / build a home or shop / garage with its own living quarters....or purchase it with MLS A2190179 That already has an upper end fully developed walkout home and attached oversized garage on its own acre lot as well. This has the opportunity to to purchase with a family member so your able to share your life but own your own side by side land. The land is 27 mins to Lacombe / 35 mins Red Deer / 1.5 to Edmonton and an international airport and 27 mins to Stettler. This is an opportunity that only comes around once in a Blue Moon !! Do Not Let It Slip By !! Quick possession might be possible !! If buyer is only interested in the property with the house the seller will construct a fence to divide and give privacy between the two properties before closing!