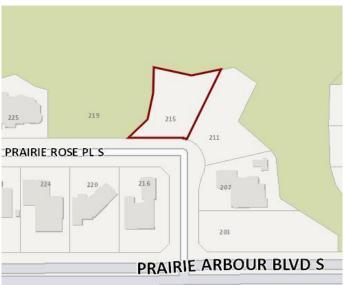

## \$319,000

0 Bedroom, 0.00 Bathroom, Land on 0.29 Acres

Arbour Ridge, Lethbridge, Alberta

Welcome to Prairie Arbour Estates! This community is the premier destination for estate living in south Lethbridge and serves as the benchmark for upscale developments in southern Alberta. Prairie Arbour Estates boasts unrivaled views of Sixmile Coulee and easy access to walking trails and the spectacular Prairie Arbour Park. This 0.29 acre lot sits in a quiet street with no through traffic and has rear and side boundaries against a beautiful environmental reserve. This particular location is very unique and lots at this price point are limited in quantity in this community. Comparative market value for a lot of this size and location makes this property a tremendously valuable investment.

# **Community Information**

Address 215 Prairie Rose Place S

Subdivision Arbour Ridge City Lethbridge

County Lethbridge

Province Alberta

Postal Code T1K 5V7

#### **Exterior**

Lot Description No Neighbours Behind, Street Lighting, Views, Environmental Reserve,

**Near Shopping Center** 