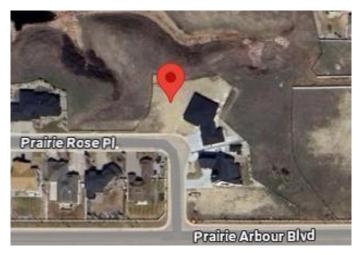

## \$319,000

0 Bedroom, 0.00 Bathroom, Land on 0.29 Acres

Arbour Ridge, Lethbridge, Alberta

Welcome to Prairie Arbour Estates! This community is the premier destination for estate living in south Lethbridge and serves as the benchmark for upscale developments in southern Alberta. Prairie Arbour Estates boasts unrivaled views of Sixmile Coulee and easy access to walking trails and the spectacular Prairie Arbour Park. This 0.29 acre lot sits in a quiet street with no through traffic and has rear and side boundaries against a beautiful environmental reserve. This particular location is very unique and lots at this price point are limited in quantity in this community. Comparative market value for a lot of this size and location makes this property a tremendously valuable investment.

# **Community Information**

Address 215 Prairie Rose Place S

Subdivision Arbour Ridge City Lethbridge

County Lethbridge

Province Alberta

Postal Code T1K 5V7