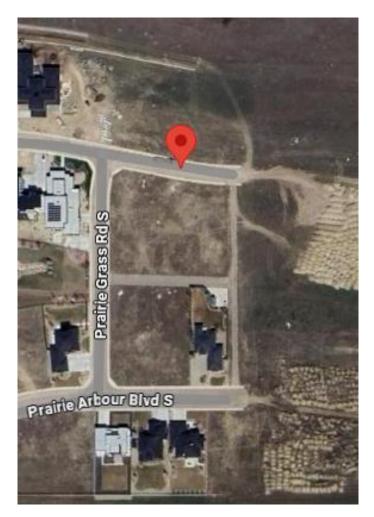

## \$399,000 - 517 Arbourwood Terrace S, Lethbridge

MLS® #A2190261

## \$399,000

0 Bedroom, 0.00 Bathroom, Land on 0.35 Acres

Arbour Ridge, Lethbridge, Alberta

Welcome to Prairie Arbour Estates! This community is the premier destination for estate living in south Lethbridge and serves as the benchmark for upscale developments in southern Alberta. Prairie Arbour Estates boasts unrivaled views of Six Mile Coulee and easy access to walking trails and the spectacular Prairie Arbour Park. This 0.35 acre lot is a rare gem; backing onto the environmental reserve and fenced with gate access to the walking paths. Coulee view lots are in limited quantity and lots of this size are even more limited and sell quickly. Comparative market value for a lot of this size and location makes this property a tremendously valuable investment.

## **Community Information**

| Address     | 517 Arbourwood Terrace S |
|-------------|--------------------------|
| Subdivision | Arbour Ridge             |
| City        | Lethbridge               |

| County<br>Province<br>Postal Code | Lethbridge<br>Alberta<br>T1K 5W3                             |
|-----------------------------------|--------------------------------------------------------------|
| Exterior                          |                                                              |
| Lot Description                   | Environmental Reserve, No Neighbours Behind, Street Lighting |
| Additional Information            |                                                              |
| Additional Inform                 | nation                                                       |
| Additional Inform                 | January 26th, 2025                                           |
|                                   |                                                              |
| Date Listed                       | January 26th, 2025                                           |