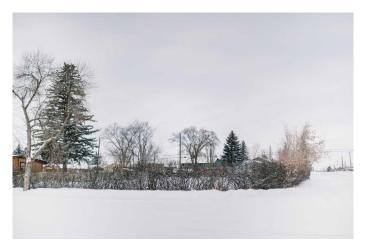

### \$100,000

0 Bedroom, 0.00 Bathroom, Land on 0.34 Acres

Rosedale, Stettler, Alberta

Discover a prime opportunity in Stettler with this expansive, nearly 15,000 square foot property! Formerly two large parcels, this property is perfect for building your dream home, with plenty of room for an additional garage, the garden of your dreams, or vast yard for the kids to play and dogs to roam. Ideally located near Stettler's newest park and within easy walking distance to schools restaurants, and shopping, this lot combines convenience and charm. This street is lined with beautiful mature trees that money can't buy, and combined with a lush hedge bordering the property meaning beauty and privacy are abundant from the start. With sewer and water already at the lot line, connection will be hassle-free. For the investor, this property has additional value, zoned R2, and legally subdivided into four smaller parcels, meaning expense and hassle are saved if multifamily development is on the agenda. With a combined tax assessed value at over \$160,000 this is an exceptional deal, priced to sell at just \$100,000. Don't miss out on this rare catch!