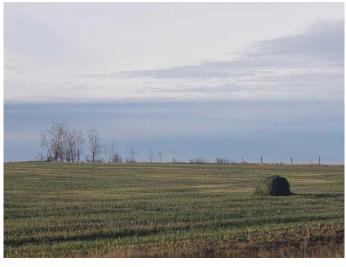

## \$799,900

0 Bedroom, 0.00 Bathroom, Land on 9.64 Acres

Crossroads South, Rural Grande Prairie No. 1, County of, Alberta

9.64 Acres - vacant land in Crossroads South, Zoned RM-2

# **Community Information**

| Address     | 721072 Range Road 53          |
|-------------|-------------------------------|
| Subdivision | Crossroads South              |
| City        | Rural Grande Prairie No. 1, C |
| County      | Grande Prairie No. 1, County  |
| Province    | Alberta                       |
| Postal Code | T8X0N5                        |