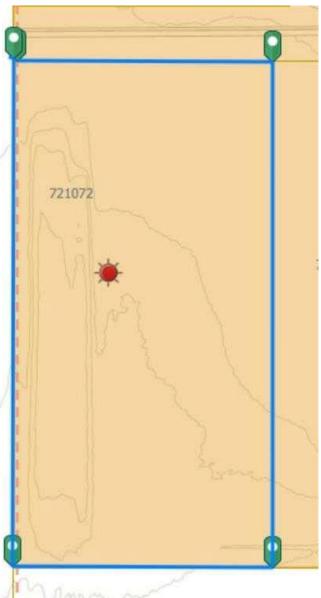

# \$799,900 - 721072 Range Road 53, Rural Grande Prairie No. 1, County of

MLS® #A2190497

# **Community Information**

| Address     | 721072 Range Road 53          |
|-------------|-------------------------------|
| Subdivision | Crossroads South              |
| City        | Rural Grande Prairie No. 1, C |
| County      | Grande Prairie No. 1, County  |
| Province    | Alberta                       |
| Postal Code | T8X0N5                        |