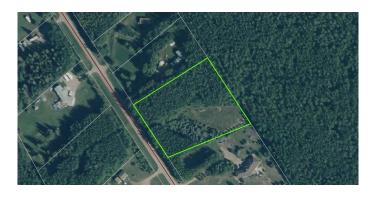

### \$155,000

0 Bedroom, 0.00 Bathroom, Land on 2.48 Acres

Lac La Biche, Lac La Biche, Alberta

2.48 acre country residential lot mostly treed in Mission Village Phase I with municipal water and sewers available at property line. Only minutes to Lac La Biche on paved road. Direct access to paved walking trail along Mission Road and short distance to beautiful Lac La Biche lake with year round recreational and fishing opportunities. Great place for your next home or camping spot. Large lot will easily accommodate out buildings and workshop.