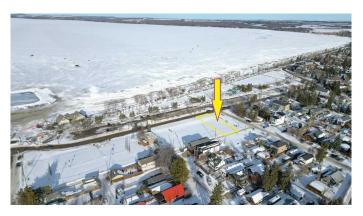

## \$399,900

0 Bedroom, 0.00 Bathroom, Land on 0.10 Acres

Cottage Area, Sylvan Lake, Alberta

WOW...don't miss this opportunity to build your dream home/cottage on the lake on this 34 x 130 ft. lot. Cottage district lots have become increasing rare, now is the time to build! This unbeatable location is on Lakeshore drive just across from the park and steps to the lake. You'll love watching the all action and enjoying the sunsets from your deck. With close proximity to restaurants, shopping, the marina, boardwalk-you'll be able to truly enjoy the Sylvan Lake lifestyle. Sylvan has become a 4 seasons destination with countless activities going on all year long. Lots have been graded and serviced and are ready to build on. The rear laneway will be paved. No restrictions on time to build so you can hold it until YOU are ready.

## **Community Information**

Address 4211 Lakeshore Drive

Subdivision Cottage Area

City Sylvan Lake

County Red Deer County

Province Alberta
Postal Code T4S 1C1

#### **Exterior**

Lot Description Back Yard, Front Yard, Level, Rectangular Lot, Cleared, Lake, Near

Shopping Center, Waterfront