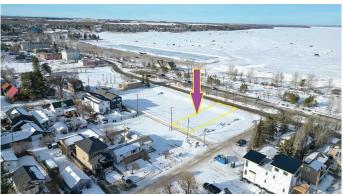

## \$399,900

0 Bedroom, 0.00 Bathroom, Land on 0.10 Acres

Cottage Area, Sylvan Lake, Alberta

WOW...don't miss this opportunity to build your dream home/cottage on the lake on this 34 x 130 ft. lot. Cottage district lots have become increasing rare, now is the time to build! This unbeatable location is on Lakeshore drive just across from the park and steps to the lake. You'll love watching the all action and enjoying the sunsets from your deck. With close proximity to restaurants, shopping, the marina, boardwalk-you'll be able to truly enjoy the Sylvan Lake lifestyle. Sylvan has become a 4 seasons destination with countless activities going on all year long. Lots have been graded and serviced and are ready to build on. The rear laneway will be paved. No restrictions on time to build so you can hold it until YOU are ready.

## **Community Information**

Address 4211 Lakeshore Drive

Subdivision Cottage Area

City Sylvan Lake

County Red Deer County

Province Alberta
Postal Code T4S 1C1

#### **Exterior**

Lot Description Back Yard, Front Yard, Level, Rectangular Lot, Cleared, Lake, Near

Shopping Center, Waterfront