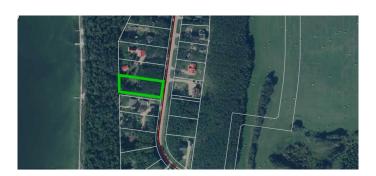

### \$119,000

0 Bedroom, 0.00 Bathroom, Land on 0.70 Acres

Poplar Point, Lac La Biche County, Alberta

Located in the Poplar Point Subdivision on the north side of Lac La Biche Lake, this beautiful treed lot offers 0.7 acres of space with access to the lake's shores. A perfect opportunity to build your dream cabin, park your RV, or invest in a recreational property just 30 minutes from Lac La Biche! This lot can be packaged if purchased with the neighboring cabin for an incredible opportunity! Don't miss outâ€"contact us today for details!

## **Community Information**

Address 182, 14457 Twp Rd 683

Subdivision Poplar Point

City Lac La Biche County

County Lac La Biche County

Province Alberta

Postal Code T0A 2C0