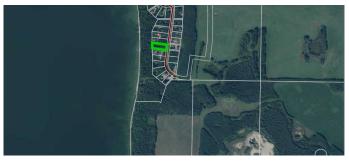

### \$119,000

0 Bedroom, 0.00 Bathroom, Land on 0.70 Acres

Poplar Point, Lac La Biche County, Alberta

Located in the Poplar Point Subdivision on the north side of Lac La Biche Lake, this beautiful treed lot offers 0.7 acres of space with access to the lake's shores. A perfect opportunity to build your dream cabin, park your RV, or invest in a recreational property just 30 minutes from Lac La Biche! This lot can be packaged if purchased with the neighboring cabin for an incredible opportunity! Don't miss outâ€"contact us today for details!

## **Community Information**

Address 182, 14457 Twp Rd 683

Subdivision Poplar Point

City Lac La Biche County

County Lac La Biche County

Province Alberta

Postal Code T0A 2C0