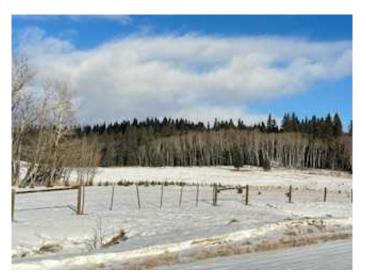

#### \$1,050,000

0 Bedroom, 0.00 Bathroom, Agri-Business on 40.10 Acres

NONE, Millarville, Alberta

40.1 Acres of Prime Agricultural Land in Millarville – Build Your Dream Estate!

Welcome to a rare opportunity in the heart of Rural Foothills County! This 40.1 acre agricultural parcel offers endless possibilitiesâ€"whether you're looking to build your dream home, start a hobby farm, or invest in a serene countryside retreat.

Zoned for agricultural use, this property has approximaterly 14,000 Larch and Evergreen trees palnted about 8 years ago that will mature over time that can be replanted around a new house and out buildings. A full flowing well is located on the east side of this property that has a continuense flow if the cap is removed. This land parcel allows for livestock, farming, and a future dwelling, giving you the flexibility to create a lifestyle that suits your needs. With stunning views of the rolling foothills, wide open space, and the charm of rural Alberta, this land is perfect for those seeking peace, privacy, and a connection to nature.

## Exterior

| Lot Description | Open Lot, See Remarks, Cleared, Corner Lot, Pasture |
|-----------------|-----------------------------------------------------|
|-----------------|-----------------------------------------------------|