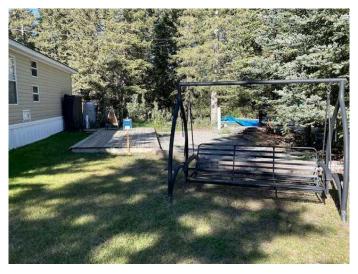

### \$49,900

0 Bedroom, 0.00 Bathroom, Land on 0.05 Acres

NONE, Sundre, Alberta

PRICE REDUCED! Great opportunity to snap up this nice vacant lot backing onto a natural space and facing East and directly across the street from a huge green space which includes Playground, Basketball/Pickle Ball courts and the new gazebo coming. Purchase now and enjoy the entire season. No need to worry about booking a campsite anymore. For anyone with small children, you can sit and enjoy your morning coffee while watching the kids at the playground from your included deck. Others may enjoy reading in the morning sun. This lot is very close to the main owners entrance and also a few lots away from an amenities building that has washrooms that are open all year round for those winter show-shoe visits. Tall Timber RV resort is located on the eastern edge of friendly Sundre AB. Shopping and Restaurants are a short drive from the Park and can also be biked and is walkable as well. Tall Timber has many amenities including an Indoor Pool and Hot tub, Horseshoe Pits, Baseball Diamond, Annual Rodeo Grounds, Rec Centre. This is a well managed Park with low yearly Fees ( \$1710.25 ) which include Power, Water and Sewer. Tall Timber is a 3 season Park open from approx. April until early October. The location of this lot is great for easy access to thee Rec Centre where the Indoor Pool and Hot tub are located. Tall Timber RV resort has an active volunteer committee which plans many in-park events throughout the season such as Yard Sales, Farmers Market with local