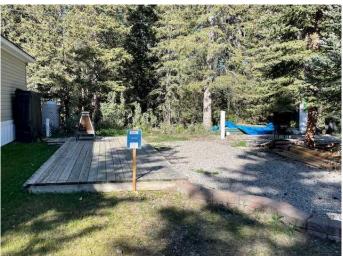

### \$49,900

0 Bedroom, 0.00 Bathroom, Land on 0.05 Acres

NONE, Sundre, Alberta

PRICE REDUCED! Great opportunity to snap up this nice vacant lot backing onto a natural space and facing East and directly across the street from a huge green space which includes Playground, Basketball/Pickle Ball courts and the new gazebo coming. Purchase now and enjoy the entire season. No need to worry about booking a campsite anymore. For anyone with small children, you can sit and enjoy your morning coffee while watching the kids at the playground from your included deck. Others may enjoy reading in the morning sun. This lot is very close to the main owners entrance and also a few lots away from an amenities building that has washrooms that are open all year round for those winter show-shoe visits. Tall Timber RV resort is located on the eastern edge of friendly Sundre AB. Shopping and Restaurants are a short drive from the Park and can also be biked and is walkable as well. Tall Timber has many amenities including an Indoor Pool and Hot tub, Horseshoe Pits, Baseball Diamond, Annual Rodeo Grounds, Rec Centre. This is a well managed Park with low yearly Fees ( \$1710.25 ) which include Power, Water and Sewer. Tall Timber is a 3 season Park open from approx. April until early October. The location of this lot is great for easy access to thee Rec Centre where the Indoor Pool and Hot tub are located. Tall Timber RV resort has an active volunteer committee which plans many in-park events throughout the season such as Yard Sales, Farmers Market with local