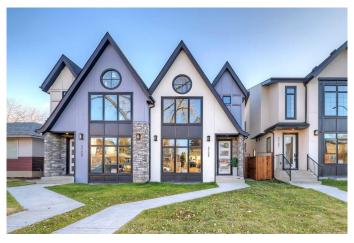

### \$975,000

4 Bedroom, 4.00 Bathroom, 1,893 sqft Residential on 0.07 Acres

Rutland Park, Calgary, Alberta

\*Limited Time Offer\* Take possession before MAY 30 & Receive \$20K off List Price + \$5K in Upgrades | Experience elevated living in THIS NEWLY CONSTRUCTED

FARMHOUSE-STYLE DUPLEX, located in the sought-after community of RUTLAND PARK! This 4-bedroom, 3.5-bath home is designed for those who appreciate luxury and detail in every corner. Step inside to find a dramatic powder room with a bold feature wall and a contemporary black vessel sink, setting the tone for the home's stylish finishes. The open-concept main floor features a state-of-the-art kitchen equipped with high-end stainless steel appliances, an expansive island with a waterfall quartz countertop, and unique floating wood shelves that add warmth to the sleek design. The living room, complete with a full-height marble-style tile fireplace and custom built-ins, is an inviting space for cozy gatherings and everyday comfort. The upper level is a private retreat, highlighted by a spacious primary suite with vaulted ceilings, a custom-organized walk-in closet, and a spa-like ensuite. Enjoy a freestanding soaking tub, floor-to-ceiling designer tile, a glass-enclosed shower with rain showerhead, and dual sinks, creating a luxurious escape within your home. The second floor also includes two additional bedrooms, a 4-piece bathroom with designer fixtures, and a laundry room for ultimate convenience. The fully developed basement extends the home's living space, featuring a large rec room