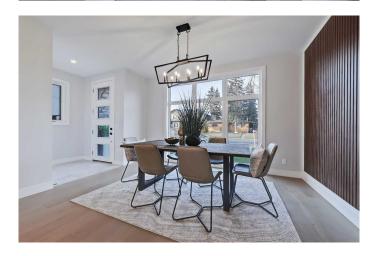

FARMHOUSE-STYLE DUPLEX, located in the sought-after community of RUTLAND PARK! This 4-bedroom, 3.5-bath home is designed for those who appreciate luxury and detail in every corner. Step inside to find a dramatic powder room with a bold feature wall and a contemporary black vessel sink, setting the tone for the home's stylish finishes. The open-concept main floor features a state-of-the-art kitchen equipped with high-end stainless steel appliances, an expansive island with a waterfall quartz countertop, and unique floating wood shelves that add warmth to the sleek design. The living room, complete with a full-height marble-style tile fireplace and custom built-ins, is an inviting space for cozy gatherings and everyday comfort. The upper level is a private retreat, highlighted by a spacious primary suite with vaulted ceilings, a custom-organized walk-in closet, and a spa-like ensuite. Enjoy a freestanding soaking tub, floor-to-ceiling designer tile, a glass-enclosed shower with rain showerhead, and dual sinks, creating a luxurious escape within your home. The second floor also includes two additional bedrooms, a 4-piece bathroom with designer fixtures, and a laundry room for ultimate convenience. The fully developed basement extends the home's living space, featuring a large rec room