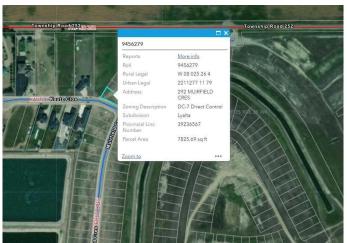

MLS® # A2191727 Price \$219,900

Bathrooms 0.00
Acres 0.18
Type Land

Sub-Type Residential Land

Status Active

### **Community Information**

Address 292 Muirfield Crescent

Subdivision Lakes of Muirfield

City Lyalta

County Wheatland County

Province Alberta
Postal Code T0J 1Y1