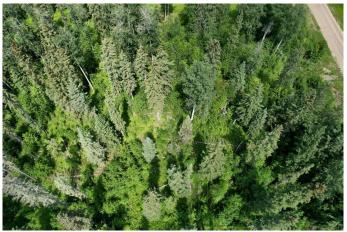

### \$62,000

0 Bedroom, 0.00 Bathroom, Land on 2.55 Acres

NONE, Rural Woodlands County, Alberta

A treed lot of 2.55 acres. Only a short drive east of Whitecourt, there is access to hundreds of miles of recreational land to walk, quad, or snowmobile from this land. Set up your acreage, the right way! There is no time limit for building in this subdivision. Zoning is country residential restricted, open to manufactured and construction homes. One of the best-priced lots to be offered at this price.

#### **Exterior**

Lot Description Rectangular Lot, Wooded, Brush, Corners Marked, Native Plants