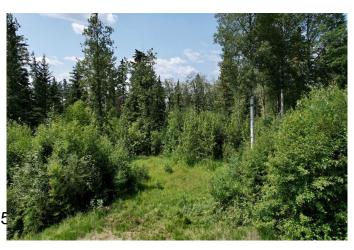

### \$62,000

0 Bedroom, 0.00 Bathroom, Land on 2.55 Acres

NONE, Rural Woodlands County, Alberta

A treed lot of 2.55 acres. Only a short drive east of Whitecourt, there is access to hundreds of miles of recreational land to walk, quad, or snowmobile from this land. Set up your acreage, the right way! There is no time limit for building in this subdivision. Zoning is country residential restricted, open to manufactured and construction homes. One of the best-priced lots to be offered at this price.

#### **Exterior**

Lot Description Rectangular Lot, Wooded, Brush, Corners Marked, Native Plants