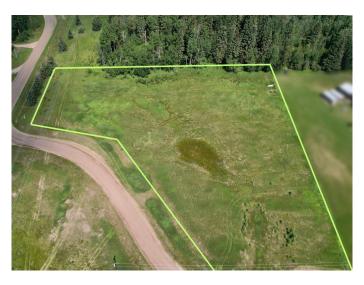

#### \$64,000

0 Bedroom, 0.00 Bathroom, Land on 2.77 Acres

NONE, Rural Woodlands County, Alberta

Raw land with a driveway access. A beautiful, open piece of land that is ready for your plans. A few minutes east of Whitecourt. There is no deadline to develop. The subdivision has some high-end executive homes in the immediate area. A blowout price for you to take advantage of.