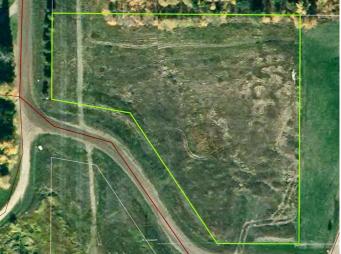

#### \$64,000

0 Bedroom, 0.00 Bathroom, Land on 2.77 Acres

NONE, Rural Woodlands County, Alberta

Raw land with a driveway access. A beautiful, open piece of land that is ready for your plans. A few minutes east of Whitecourt. There is no deadline to develop. The subdivision has some high-end executive homes in the immediate area. A blowout price for you to take advantage of.