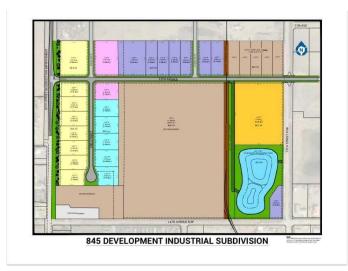

## \$420,690

0 Bedroom, 0.00 Bathroom, Land on 1.11 Acres

NONE, Coaldale, Alberta

Position your business for success with this 1.11 (+/-) acre Highway Commercial-zoned lot, located within Coaldale's expanding industrial corridor. Situated in the 845 Development Industrial Subdivision, this prime commercial opportunity offers flexible lot sizes ranging from 1 to 8 acres, providing scalable solutions for a variety of commercial and industrial operations.

#### **Additional Information**

Date Listed February 3rd, 2025

Days on Market 77

Zoning C-2 Highway Commercial