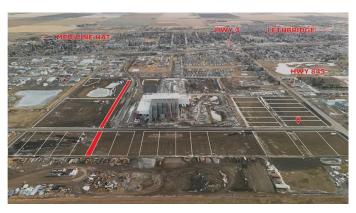

## \$420,690

0 Bedroom, 0.00 Bathroom, Land on 1.11 Acres

NONE, Coaldale, Alberta

Position your business for success with this 1.11 (+/-) acre Highway Commercial-zoned lot, located within Coaldale's expanding industrial corridor. Situated in the 845 Development Industrial Subdivision, this prime commercial opportunity offers flexible lot sizes ranging from 1 to 8 acres, providing scalable solutions for a variety of commercial and industrial operations.

The development features direct access from Highway 845, a highly traveled route in the area that connects to Alberta Highway 3 which is a major transportation passageway for logistics, material transport, and industrial supply chains. This strategic location enhances connectivity and accessibility for businesses requiring efficient transportation solutions.