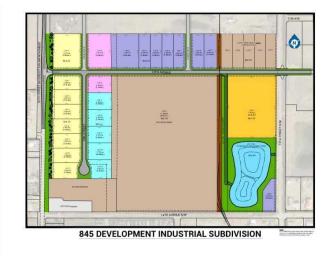

#### \$424,480

0 Bedroom, 0.00 Bathroom, Land on 1.12 Acres

NONE, Coaldale, Alberta

Position your business for success with this 1.12 (+/-) acre Highway Commercial-zoned lot, located within Coaldale's expanding industrial corridor. Situated in the 845 Development Industrial Subdivision, this prime commercial opportunity offers flexible lot sizes ranging from 1 to 8 acres, providing scalable solutions for a variety of commercial and industrial operations.

## **Additional Information**

| Date Listed    | February 3rd, 2025     |
|----------------|------------------------|
| Days on Market | 77                     |
| Zoning         | C-2 Highway Commercial |