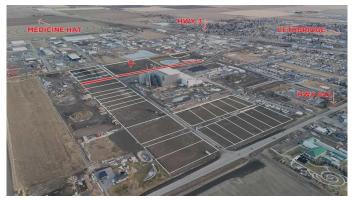

#### \$2,244,000

0 Bedroom, 0.00 Bathroom, Land on 8.16 Acres

NONE, Coaldale, Alberta

Position your business for success with this 8.16 (+/-) acre Industry -zoned lot, located within Coaldaleâ€<sup>™</sup>s expanding industrial corridor. Situated in the 845 Development Industrial Subdivision, this prime commercial opportunity offers flexible lot sizes ranging from 1 to 8 acres, providing scalable solutions for a variety of commercial and industrial operations.

The development features direct access from Highway 845, a highly traveled route in the area that connects to Alberta Highway 3 which is a major transportation passageway for logistics, material transport, and industrial supply chains. This strategic location enhances connectivity and accessibility for businesses requiring efficient transportation solutions.

Over the past few years, Coaldale has evolved into a business hub with an impressive growth rate, supported by numerous commercial ventures. One of the most significant developments is the NewCold facility project, which is attracting more industry to the community. Coaldale also benefits from the new Malloy Landing residential subdivision, the state-of-the-art Shift Community Recreation Centre, and a growing number of commercial and industrial enterprises. With cost-effective commercial & industrial land, a competitive commercial property tax rate, and attractive incentives, Coaldale presents a compelling opportunity for business relocation, expansion, and investment. Secure