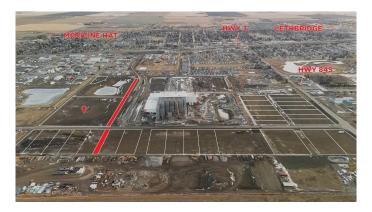

#### \$2,244,000

0 Bedroom, 0.00 Bathroom, Land on 8.16 Acres

NONE, Coaldale, Alberta

Position your business for success with this 8.16 (+/-) acre Industry -zoned lot, located within Coaldaleâ€<sup>™</sup>s expanding industrial corridor. Situated in the 845 Development Industrial Subdivision, this prime commercial opportunity offers flexible lot sizes ranging from 1 to 8 acres, providing scalable solutions for a variety of commercial and industrial operations.

The development features direct access from Highway 845, a highly traveled route in the area that connects to Alberta Highway 3 which is a major transportation passageway for logistics, material transport, and industrial supply chains. This strategic location enhances connectivity and accessibility for businesses requiring efficient transportation solutions.

Over the past few years, Coaldale has evolved into a business hub with an impressive growth rate, supported by numerous commercial ventures. One of the most significant developments is the NewCold facility project, which is attracting more industry to the community. Coaldale also benefits from the new Malloy Landing residential subdivision, the state-of-the-art Shift Community Recreation Centre, and a growing number of commercial and industrial enterprises. With cost-effective commercial & industrial land, a competitive commercial property tax rate, and attractive incentives, Coaldale presents a compelling opportunity for business relocation, expansion, and investment. Secure