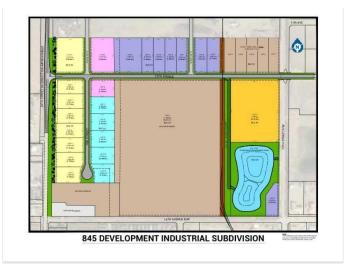

#### \$2,244,000

0 Bedroom, 0.00 Bathroom, Land on 8.16 Acres

NONE, Coaldale, Alberta

Position your business for success with this 8.16 (+/-) acre Industry -zoned lot, located within Coaldaleâ€<sup>™</sup>s expanding industrial corridor. Situated in the 845 Development Industrial Subdivision, this prime commercial opportunity offers flexible lot sizes ranging from 1 to 8 acres, providing scalable solutions for a variety of commercial and industrial operations.

#### **Additional Information**

| Date Listed    | February 3rd, 2025 |
|----------------|--------------------|
| Days on Market | 77                 |
| Zoning         | I - Industry       |