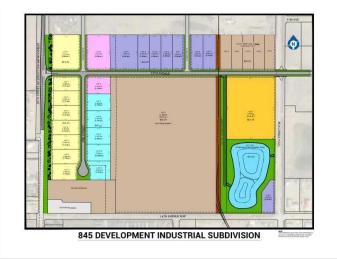

#### NONE, Coaldale, Alberta

Position your business for success with this 1.08 (+/-) acre Industry -zoned lot, located within Coaldaleâ€<sup>™</sup>s expanding industrial corridor. Situated in the 845 Development Industrial Subdivision, this prime commercial opportunity offers flexible lot sizes ranging from 1 to 8 acres, providing scalable solutions for a variety of commercial and industrial operations.