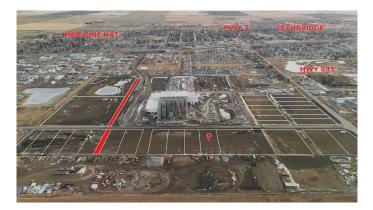

#### NONE, Coaldale, Alberta

Position your business for success with this 1.08 (+/-) acre Industry -zoned lot, located within Coaldaleâ€<sup>™</sup>s expanding industrial corridor. Situated in the 845 Development Industrial Subdivision, this prime commercial opportunity offers flexible lot sizes ranging from 1 to 8 acres, providing scalable solutions for a variety of commercial and industrial operations.

The development features direct access from Highway 845, a highly traveled route in the area that connects to Alberta Highway 3 which is a major transportation passageway for logistics, material transport, and industrial supply chains. This strategic location enhances connectivity and accessibility for businesses requiring efficient transportation solutions.

Over the past few years, Coaldale has evolved into a business hub with an impressive growth rate, supported by numerous commercial ventures. One of the most significant developments is the NewCold facility project, which is attracting more industry to the community. Coaldale also benefits from the new Malloy Landing residential subdivision, the state-of-the-art Shift Community Recreation Centre, and a growing number of commercial and industrial enterprises. With cost-effective commercial & industrial land, a competitive commercial property tax rate, and attractive incentives, Coaldale presents a compelling opportunity for business relocation, expansion, and investment. Secure

your position in this high-growth market today.