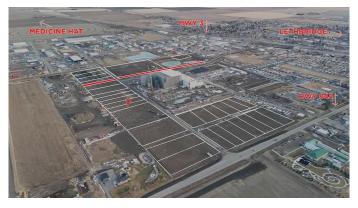

#### NONE, Coaldale, Alberta

Position your business for success with this 1.08 (+/-) acre Industry -zoned lot, located within Coaldaleâ€<sup>™</sup>s expanding industrial corridor. Situated in the 845 Development Industrial Subdivision, this prime commercial opportunity offers flexible lot sizes ranging from 1 to 8 acres, providing scalable solutions for a variety of commercial and industrial operations.

The development features direct access from Highway 845, a highly traveled route in the area that connects to Alberta Highway 3 which is a major transportation passageway for logistics, material transport, and industrial supply chains. This strategic location enhances connectivity and accessibility for businesses requiring efficient transportation solutions.

Over the past few years, Coaldale has evolved into a business hub with an impressive growth rate, supported by numerous commercial ventures. One of the most significant developments is the NewCold facility project, which is attracting more industry to the community. Coaldale also benefits from the new Malloy Landing residential subdivision, the state-of-the-art Shift Community Recreation Centre, and a growing number of commercial and industrial enterprises. With cost-effective commercial & industrial land, a competitive commercial property tax rate, and attractive incentives, Coaldale presents a compelling opportunity for business relocation, expansion, and investment. Secure

your position in this high-growth market today.