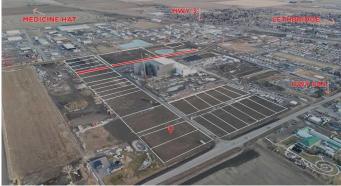

#### NONE, Coaldale, Alberta

Position your business for success with these two combined parcels, totaling 2.65 (+/-) acres, zoned Highway Commercial, located within Coaldale's expanding industrial corridor. Situated in the 845 Development Industrial Subdivision, this prime commercial opportunity offers flexible lot sizes ranging from 1 to 8 acres, providing scalable solutions for a variety of commercial and industrial operations.

The development features direct access from Highway 845, a highly traveled route in the area that connects to Alberta Highway 3 which is a major transportation passageway for logistics, material transport, and industrial supply chains. This strategic location enhances connectivity and accessibility for businesses requiring efficient transportation solutions.

Over the past few years, Coaldale has evolved into a business hub with an impressive growth rate, supported by numerous commercial ventures. One of the most significant developments is the NewCold facility project, which is attracting more industry to the community. Coaldale also benefits from the new Malloy Landing residential subdivision, the state-of-the-art Shift Community Recreation Centre, and a growing number of commercial and industrial enterprises. With cost-effective commercial & industrial land, a competitive commercial property tax rate, and attractive incentives , Coaldale presents a compelling opportunity for business

relocation, expansion, and investment. Secure your position in this high-growth market today.