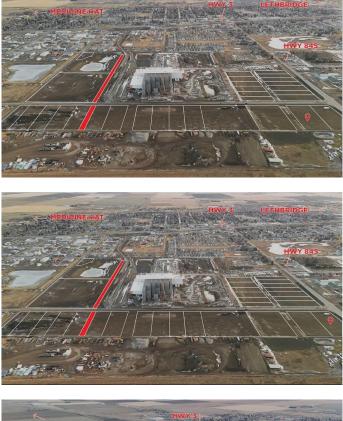

#### NONE, Coaldale, Alberta

Position your business for success with these two combined parcels, totaling 2.65 (+/-) acres, zoned Highway Commercial, located within Coaldale's expanding industrial corridor. Situated in the 845 Development Industrial Subdivision, this prime commercial opportunity offers flexible lot sizes ranging from 1 to 8 acres, providing scalable solutions for a variety of commercial and industrial operations.

The development features direct access from Highway 845, a highly traveled route in the area that connects to Alberta Highway 3 which is a major transportation passageway for logistics, material transport, and industrial supply chains. This strategic location enhances connectivity and accessibility for businesses requiring efficient transportation solutions.

Over the past few years, Coaldale has evolved into a business hub with an impressive growth rate, supported by numerous commercial ventures. One of the most significant developments is the NewCold facility project, which is attracting more industry to the community. Coaldale also benefits from the new Malloy Landing residential subdivision, the state-of-the-art Shift Community Recreation Centre, and a growing number of commercial and industrial enterprises. With cost-effective commercial & industrial land, a competitive commercial property tax rate, and attractive incentives , Coaldale presents a compelling opportunity for business

relocation, expansion, and investment. Secure your position in this high-growth market today.