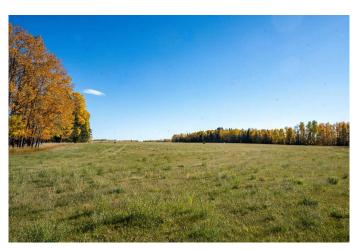

#### \$629,000

0 Bedroom, 0.00 Bathroom, Land on 155.00 Acres

NONE, Rural Clearwater County, Alberta

SUPER LOCATION! Just 1 km south of Hwy 11 and approximately 10 minutes east of RMH. The BARE QUARTER â€" 155 acres features some stunning building sites! The property includes 100 acres of pasture and trees, that has carried about 35-30 Cow Calf Pairs, with a Dugout, some newer fencing, along with 55 acres of productive Hay land. Power is at the property line. Fully fenced for cattle or horses. Enjoy easy access from two sides, bordered by Range Road 6-0 and Township Road 384. Approx 40 Mins to Red Deer or Hwy 2.