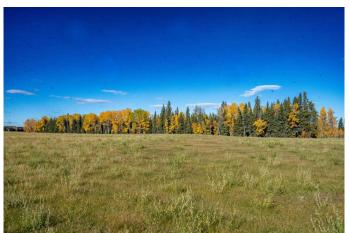

#### \$629,000

0 Bedroom, 0.00 Bathroom, Land on 155.00 Acres

NONE, Rural Clearwater County, Alberta

SUPER LOCATION! Just 1 km south of Hwy 11 and approximately 10 minutes east of RMH. The BARE QUARTER â€" 155 acres features some stunning building sites! The property includes 100 acres of pasture and trees, that has carried about 35-30 Cow Calf Pairs, with a Dugout, some newer fencing, along with 55 acres of productive Hay land. Power is at the property line. Fully fenced for cattle or horses. Enjoy easy access from two sides, bordered by Range Road 6-0 and Township Road 384. Approx 40 Mins to Red Deer or Hwy 2.