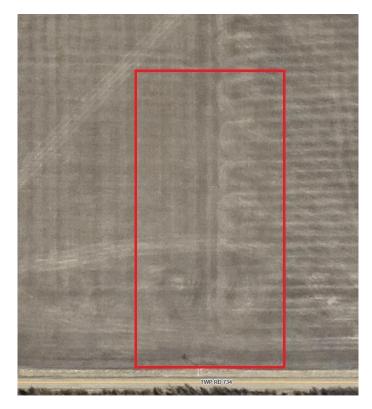

#### \$79,900

0 Bedroom, 0.00 Bathroom, Land on 4.90 Acres

NONE, Rural Grande Prairie No. 1, County of, Alberta

Nice piece of residential land available close to La Glace. This 4.9+ acre parcel is zoned CR-5 giving you a variety of land use options. The affordable price is being offered to allow you financial room to develop and finish the land to your liking. La Glace is a great community and a great area to raise your kids. Another benefit is that you are really close to pavement. There are some good water wells in the area and services are close by.