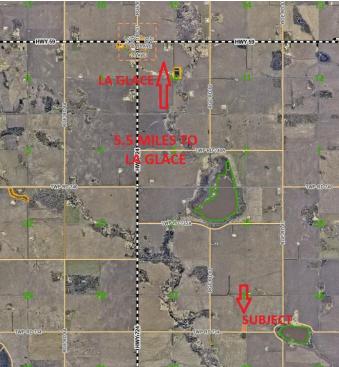

#### \$79,900

0 Bedroom, 0.00 Bathroom, Land on 4.90 Acres

NONE, Rural Grande Prairie No. 1, County of, Alberta

Nice piece of residential land available close to La Glace. This 4.9+ acre parcel is zoned CR-5 giving you a variety of land use options. The affordable price is being offered to allow you financial room to develop and finish the land to your liking. La Glace is a great community and a great area to raise your kids. Another benefit is that you are really close to pavement. There are some good water wells in the area and services are close by.