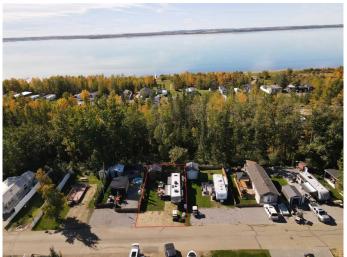

## \$95,000

0 Bedroom, 0.00 Bathroom, Land on 0.07 Acres

DeGraff Resort, Rural Lacombe County, Alberta

The dream of owning a property at the lake is now a possibility. At De Graffs RV Resort you get a lot for an affordable price. Situated on the east side of Gull Lake, fully serviced lot can host your own RV or can purchase the sellers 2009 36ft 5th wheel for an additional \$36,000. Propane heated (can take over tank rental), water well and septic system all tied into your unit. The lot has a great deck for BBQs and hanging out. There is a nice size Storage shed that also doubles as garage for your golf cart or purchase sellers! The mature lot has lots of great flowers and trees that give it some added privacy. Roast marshmallows around the fire and star gaze while enjoying the company of friends and family. De Graffs is host to your own private boat launch, beaches, horse shoe pits, ground level trampolines, pickle ball courts, basketball courts, laundry, Year round washrooms and shower facilities, 2 playgrounds, a club house, walking trails, extra storage space (included) and garage bays (for lease), fishing docks, and its a fully gated community! This lot is in the 2 season side of the resort and doesn't operate year round like in other phases of the community. Unit is now Winterized.