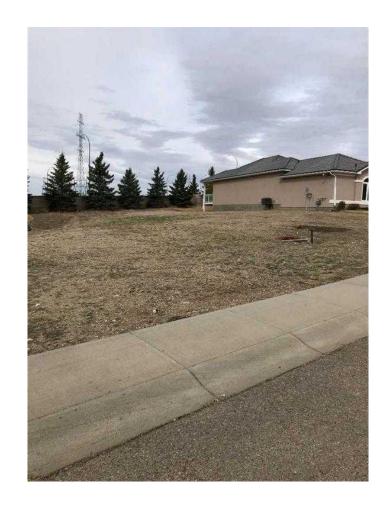

# \$64,900 - 5 River Ridge Court Nw Court Nw, Medicine Hat

MLS® #A2192722

\$64,900

0 Bedroom, 0.00 Bathroom, Land on 0.13 Acres

Riverside, Medicine Hat, Alberta

\$10,00 REDUCTION!! SELLER SAYS SELL!! ANY REASONABLE OFFER WILL BE CONSIDERED!! 5 River Ridge Court NW -Last Remaining Lot in Prestigious 55+ Adult Community! This is your opportunity to build your dream home in one of the most sought-after, prestigious gated communities! The last remaining lot at 5 River Ridge Court NW is now available for development in this exclusive 55+ adult community, offering a peaceful and serene environment to embrace your next chapter. With architectural design restrictions in place, you can be assured that the elegant integrity of the neighborhood will remain intact, ensuring the timeless beauty of your surroundings. Enjoy the flexibility of selecting your builder of choice, allowing you to create the home you've always envisioned. The lot features a convenient utility right of way along the south side of the property line, providing extra space for privacy and room to breathe. There is ample space to accommodate a 1,500 sqft bungalow, complete with a 26x26 attached garage and an 18x12 rear covered deck â€" perfect for enjoying the outdoors in all seasons. There are no time constraints to begin construction, giving you the freedom to plan when the time is right. Plus, there are no condo fees until your home is ready for occupancy. Once completed, condo fees are currently \$395/month, which covers access to the