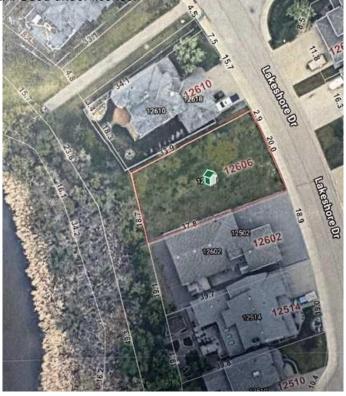

#### \$214,900

0 Bedroom, 0.00 Bathroom, Land on 0.17 Acres

Crystal Lake Estates, Grande Prairie, Alberta

BUILD YOUR DREAM HOME ON THIS LARGE LOT IN CRYSTAL LAKE ESTATES!!! This property backs onto Crystal Lake and you will enjoy the walking trails that go all around the lake. This property measures 18.6 meters across the front and 37.8 deep. Don't miss out on this lot in Crystal Lake Estates and start building your home this spring!!! Drive by and take a look.

#### **Community Information**

| Address     | 12606 Lakeshore Drive |
|-------------|-----------------------|
| Subdivision | Crystal Lake Estates  |
| City        | Grande Prairie        |
| County      | Grande Prairie        |
| Province    | Alberta               |
| Postal Code | T8X 8C6               |