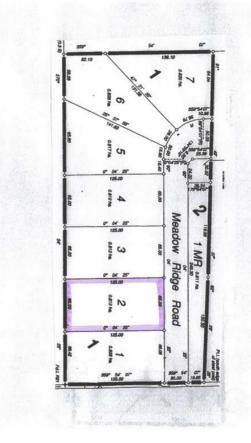

#### \$74,900

0 Bedroom, 0.00 Bathroom, Land on 2.01 Acres

NONE, Rural Wainwright No. 61, M.D. of, Alberta

Welcome to Meadowlark Estates, a brand-new acreage community offering 7 spacious lots, each measuring 2 acres. Located less than 10 minutes north of Wainwright, these properties provide the perfect blend of peaceful country living with the convenience of nearby town amenities. Enjoy paved roads right to your driveway and soak in the beautiful unobstructed countryside views from your future dream home. Whether you're looking to build a family haven or a private retreat, these lots offer endless possibilitiesâ€"all at an affordable price. Don't miss your chance to secure a piece of this serene community. Build your dream home in Meadowlark Estates today!