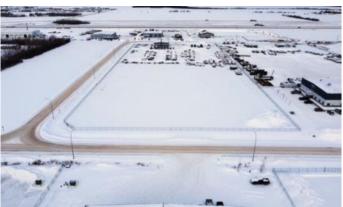

#### \$1,400

0 Bedroom, 0.00 Bathroom, Land on 4.48 Acres

Crossroads South, Rural Grande Prairie No. 1, County of, Alberta

Fenced and graveled 4.48 acre corner lot located in Crossroads South, just north of the Grande Prairie city limits. Convenient, quick access to highway 43 and the bypass. Zoned RM-2. Short term and long term lease options available. Offered for lease at \$1,400/acre plus Triple Net costs. Contact your Commercial Real Estate Associate for more information or to arrange a showing.

### **Essential Information**

MLS® # A2193629

Price \$1,400

Bathrooms 0.00

Acres 4.48 Type Land

Sub-Type Industrial Land

Status Active