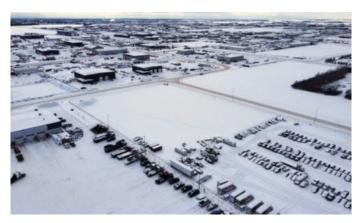

#### \$1,400

0 Bedroom, 0.00 Bathroom, Land on 4.48 Acres

Crossroads South, Rural Grande Prairie No. 1, County of, Alberta

Fenced and graveled 4.48 acre corner lot located in Crossroads South, just north of the Grande Prairie city limits. Convenient, quick access to highway 43 and the bypass. Zoned RM-2. Short term and long term lease options available. Offered for lease at \$1,400/acre plus Triple Net costs. Contact your Commercial Real Estate Associate for more information or to arrange a showing.

### **Essential Information**

MLS® # A2193629

Price \$1,400

Bathrooms 0.00

Acres 4.48 Type Land

Sub-Type Industrial Land

Status Active