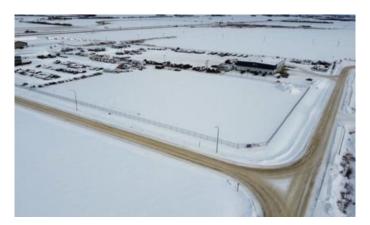

#### \$1,400

0 Bedroom, 0.00 Bathroom, Land on 4.48 Acres

Crossroads South, Rural Grande Prairie No. 1, County of, Alberta

Fenced and graveled 4.48 acre corner lot located in Crossroads South, just north of the Grande Prairie city limits. Convenient, quick access to highway 43 and the bypass. Zoned RM-2. Short term and long term lease options available. Offered for lease at \$1,400/acre plus Triple Net costs. Contact your Commercial Real Estate Associate for more information or to arrange a showing.

### **Essential Information**

MLS® # A2193629

Price \$1,400

Bathrooms 0.00

Acres 4.48 Type Land

Sub-Type Industrial Land

Status Active