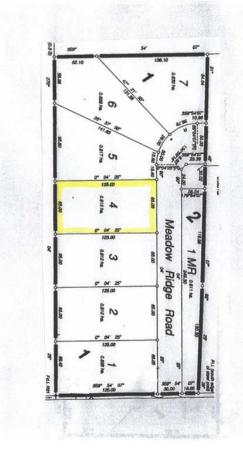

#### \$59,900

0 Bedroom, 0.00 Bathroom, Land on 2.01 Acres

NONE, Rural Wainwright No. 61, M.D. of, Alberta

Welcome to Meadowlark Estates, a brand-new acreage community offering 7 spacious lots, each measuring 2 acres. Located less than 10 minutes north of Wainwright, these properties provide the perfect blend of peaceful country living with the convenience of nearby town amenities. Enjoy paved roads right to your driveway and soak in the beautiful unobstructed countryside views from your future dream home. Whether you're looking to build a family haven or a private retreat, these lots offer endless possibilitiesâ€"all at an affordable price. Don't miss your chance to secure a piece of this serene community. Build your dream home in Meadowlark Estates today!