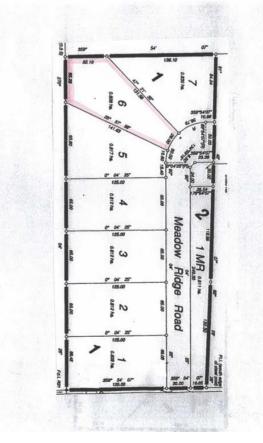

### \$59,900

0 Bedroom, 0.00 Bathroom, Land on 2.05 Acres

NONE, Rural Wainwright No. 61, M.D. of, Alberta

Welcome to Meadowlark Estates, a brand-new acreage community offering 7 spacious lots, each measuring 2 acres. Located less than 10 minutes north of Wainwright, these properties provide the perfect blend of peaceful country living with the convenience of nearby town amenities. Enjoy paved roads right to your driveway and soak in the beautiful unobstructed countryside views from your future dream home. Whether you're looking to build a family haven or a private retreat, these lots offer endless possibilitiesâ€"all at an affordable price. Don't miss your chance to secure a piece of this serene community. Build your dream home in Meadowlark Estates today!