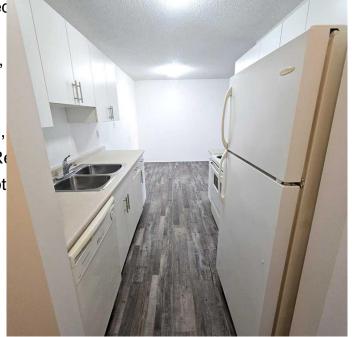

### \$69,000

2 Bedroom, 1.00 Bathroom, 773 sqft Residential on 0.00 Acres

Edson, Edson, Alberta

A fantastic investment opportunity awaits! This 2-bedroom unit is on the main floor of Mountain Vista Condos Building A on the north side of the building and is conveniently located close to the east end entrance and parking lot access door. All rooms are a good size and have either carpet or linoleum. The galley-style kitchen is equipped with full-sized appliances (fridge, stove and dishwasher) and plenty of white cabinets with new hardware. The spacious living room has sliding doors to the large patio area that is great for BBQing or enjoying the outdoors. Down the hall, there's two good-sized bedrooms, an upgraded 4-piece bathroom, and a an in-suite storage room. The unit's entrance hosts a large closet and an additional closet for a pantry or linen closet. This unit has just had a fresh coat of paint, the carpets cleaned, new light fixtures installed, and an ozone treatment was performed for a fresh space for its new occupant. The building's laundry room is conveniently located just down the hall and has upgraded machines operated by a Coinomatic card system. Building security includes interior hallway and entrance cameras and each entrance has fob controlled access for tenants and an intercom system for guests. The large parking lot provides one powered spot for each unit and there's lots of street parking for guests. Mountain Vista Condominiums are professionally managed by Realty Canada, and there is an onsite manager with an office in Building A.