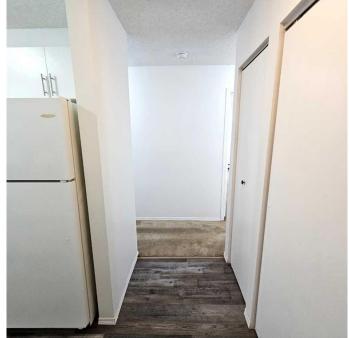

### \$69,000

2 Bedroom, 1.00 Bathroom, 773 sqft Residential on 0.00 Acres

Edson, Edson, Alberta

A fantastic investment opportunity awaits! This 2-bedroom unit is on the main floor of Mountain Vista Condos Building A on the north side of the building and is conveniently located close to the east end entrance and parking lot access door. All rooms are a good size and have either carpet or linoleum. The galley-style kitchen is equipped with full-sized appliances (fridge, stove and dishwasher) and plenty of white cabinets with new hardware. The spacious living room has sliding doors to the large patio area that is great for BBQing or enjoying the outdoors. Down the hall, there's two good-sized bedrooms, an upgraded 4-piece bathroom, and a an in-suite storage room. The unit's entrance hosts a large closet and an additional closet for a pantry or linen closet. This unit has just had a fresh coat of paint, the carpets cleaned, new light fixtures installed, and an ozone treatment was performed for a fresh space for its new occupant. The building's laundry room is conveniently located just down the hall and has upgraded machines operated by a Coinomatic card system. Building security includes interior hallway and entrance cameras and each entrance has fob controlled access for tenants and an intercom system for guests. The large parking lot provides one powered spot for each unit and there's lots of street parking for guests. Mountain Vista Condominiums are professionally managed by Realty Canada, and there is an onsite manager with an office in Building A.