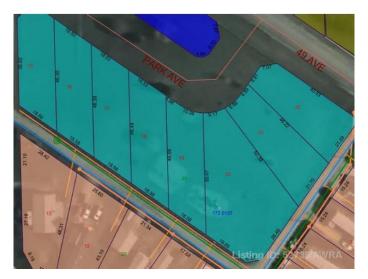

### \$14,900

0 Bedroom, 0.00 Bathroom, Land on 0.21 Acres

NONE, Mayerthorpe, Alberta

Build on a new street with a park out your front window! These lots are priced great and offer a well thought out new development in Mayerthorpe. The Park Avenue Playground and Outdoor Fitness Facility is just across the street - such an amazing addition to the value of the lot. This street is zoned for new homes only and there is plenty of room for a garage.