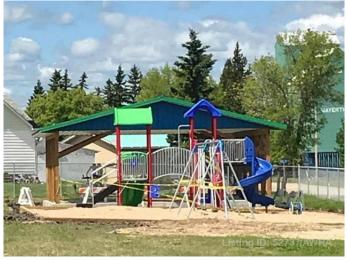

#### \$14,900

0 Bedroom, 0.00 Bathroom, Land on 0.21 Acres

NONE, Mayerthorpe, Alberta

Build on a new street with a park out your front window! These lots are priced great and offer a well thought out new development in Mayerthorpe. The Park Avenue Playground and Outdoor Fitness Facility is just across the street - such an amazing addition to the value of the lot. This street is zoned for new homes only and there is plenty of room for a garage.