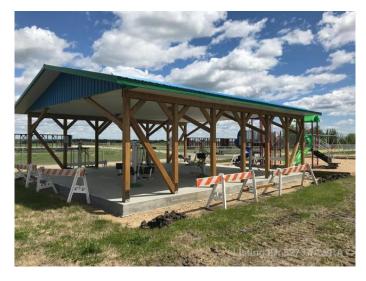

#### \$14,900

0 Bedroom, 0.00 Bathroom, Land on 0.21 Acres

NONE, Mayerthorpe, Alberta

Build on a new street with a park out your front window! These lots are priced great and offer a well thought out new development in Mayerthorpe. The Park Avenue Playground and Outdoor Fitness Facility is just across the street - such an amazing addition to the value of the lot. This street is zoned for new homes only and there is plenty of room for a garage.