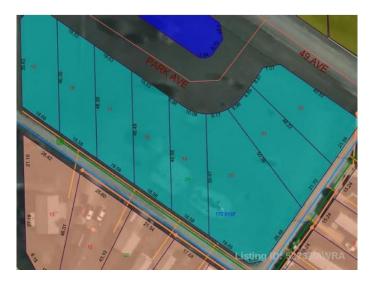

#### \$14,900

0 Bedroom, 0.00 Bathroom, Land on 0.21 Acres

NONE, Mayerthorpe, Alberta

Build on a new street with a park out your front window! These lots are priced great and offer a well thought out new development in Mayerthorpe. The Park Avenue Playground and Outdoor Fitness Facility is just across the street - such an amazing addition to the value of the lot. This street is zoned for new homes only and there is plenty of room for a garage.

### **Community Information**

| 7 Park Ave (48 Ave)  |
|----------------------|
| NONE                 |
| Mayerthorpe          |
| Lac Ste. Anne County |
| Alberta              |
| T0E 1N0              |
|                      |