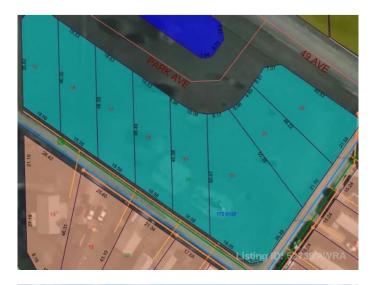

#### \$14,900

0 Bedroom, 0.00 Bathroom, Land on 0.20 Acres

NONE, Mayerthorpe, Alberta

Build on a new street with a park out your front window! These lots are priced great and offer a well thought out new development in Mayerthorpe. The Park Avenue Playground and Outdoor Fitness Facility is just across the street - such an amazing addition to the value of the lot. This street is zoned for new homes only and there is plenty of room for a garage.

### **Community Information**

| Address     | 11 Park Ave (48 Ave) |
|-------------|----------------------|
| Subdivision | NONE                 |
| City        | Mayerthorpe          |
| County      | Lac Ste. Anne County |
| Province    | Alberta              |
| Postal Code | T0E 1N0              |