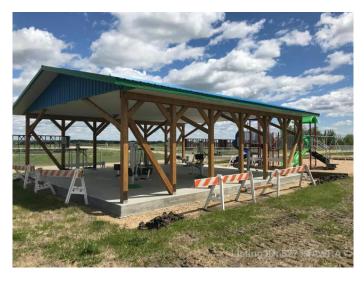

#### \$14,900

0 Bedroom, 0.00 Bathroom, Land on 0.20 Acres

NONE, Mayerthorpe, Alberta

Build on a new street with a park out your front window! These lots are priced great and offer a well thought out new development in Mayerthorpe. The Park Avenue Playground and Outdoor Fitness Facility is just across the street - such an amazing addition to the value of the lot. This street is zoned for new homes only and there is plenty of room for a garage.