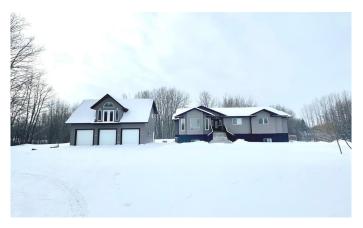

#### \$587,000

5 Bedroom, 3.00 Bathroom, 3,219 sqft Residential on 3.66 Acres

Lakeview Estate\_LLBC, Lac La Biche County, Alberta

Welcome to Lakeview Estates located east of Lac La Biche! This home has 1684 Sq Ft of living space upstairs and another 1535 sq. ft. downstairs! This 5 bedroom 3 bathroom home would work well for a family, and could be made in to 2 separate living spaces. floor has a kitchen, living room, bathroom(s), laundry area, and bedrooms. The home and 3 car garage sit on 3.6 acre fully serviced lot walking distance to the Lac La Biche Golf Course and Sir Winston Churchill Park. You will find a spacious open concept living/dining kitchen that is perfect for entertaining. In warmer seasons head out the patio doors onto the large 2 tiered deck with access to the large private backyard. The master bedroom has a large ensuite with a separate shower and soaker tub. The basement is finished with a future kitchen/bar area, 2 bedrooms, 4 pc bathroom and large family room . Lakeview Estates has been popular rural subdivision of choice for families for decades. There is potential for rent in the upstairs living quarters above the garage. The large 3 stall garage has an already framed residence, ready for finishing and renting out. It consists of a 2 bedroom, one bath and open concept vaulted ceiling kitchen and living area. Take a golf cart to the golf course, the neighbors for visit, or go fishing and boating in five minutes with access to a great boat launch across the causeway.