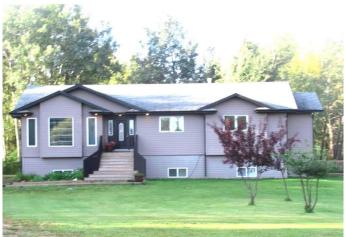

#### \$587,000

5 Bedroom, 3.00 Bathroom, 3,219 sqft Residential on 3.66 Acres

Lakeview Estate\_LLBC, Lac La Biche County, Alberta

Welcome to Lakeview Estates located east of Lac La Biche! This home has 1684 Sq Ft of living space upstairs and another 1535 sq. ft. downstairs! This 5 bedroom 3 bathroom home would work well for a family, and could be made in to 2 separate living spaces. floor has a kitchen, living room, bathroom(s), laundry area, and bedrooms. The home and 3 car garage sit on 3.6 acre fully serviced lot walking distance to the Lac La Biche Golf Course and Sir Winston Churchill Park. You will find a spacious open concept living/dining kitchen that is perfect for entertaining. In warmer seasons head out the patio doors onto the large 2 tiered deck with access to the large private backyard. The master bedroom has a large ensuite with a separate shower and soaker tub. The basement is finished with a future kitchen/bar area, 2 bedrooms, 4 pc bathroom and large family room . Lakeview Estates has been popular rural subdivision of choice for families for decades. There is potential for rent in the upstairs living quarters above the garage. The large 3 stall garage has an already framed residence, ready for finishing and renting out. It consists of a 2 bedroom, one bath and open concept vaulted ceiling kitchen and living area. Take a golf cart to the golf course, the neighbors for visit, or go fishing and boating in five minutes with access to a great boat launch across the causeway.