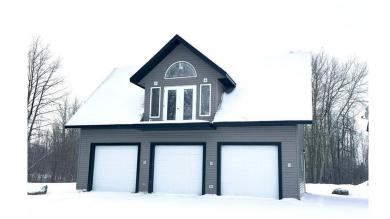

#### \$587,000

5 Bedroom, 3.00 Bathroom, 3,219 sqft Residential on 3.66 Acres

Lakeview Estate\_LLBC, Lac La Biche County, Alberta

Welcome to Lakeview Estates located east of Lac La Biche! This home has 1684 Sq Ft of living space upstairs and another 1535 sq. ft. downstairs! This 5 bedroom 3 bathroom home would work well for a family, and could be made in to 2 separate living spaces. floor has a kitchen, living room, bathroom(s), laundry area, and bedrooms. The home and 3 car garage sit on 3.6 acre fully serviced lot walking distance to the Lac La Biche Golf Course and Sir Winston Churchill Park. You will find a spacious open concept living/dining kitchen that is perfect for entertaining. In warmer seasons head out the patio doors onto the large 2 tiered deck with access to the large private backyard. The master bedroom has a large ensuite with a separate shower and soaker tub. The basement is finished with a future kitchen/bar area, 2 bedrooms, 4 pc bathroom and large family room . Lakeview Estates has been popular rural subdivision of choice for families for decades. There is potential for rent in the upstairs living quarters above the garage. The large 3 stall garage has an already framed residence, ready for finishing and renting out. It consists of a 2 bedroom, one bath and open concept vaulted ceiling kitchen and living area. Take a golf cart to the golf course, the neighbors for visit, or go fishing and boating in five minutes with access to a great boat launch across the causeway.

#### **Amenities**

Parking Spaces 10

Parking Garage Faces Front, Gravel Driveway, Parking Pad, RV Access/Parking,

**Triple Garage Detached** 

# of Garages 3