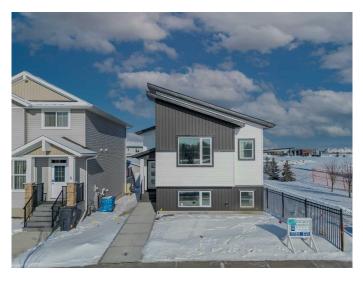

#### \$499,000

3 Bedroom, 2.00 Bathroom, 1,174 sqft Residential on 0.08 Acres

Liberty Landing, Rural Red Deer County, Alberta

Rare to find this Bungalow/ Bilevel Home siding onto the Park with three bedrooms up, the lower level comes with rough in plumbing, large windows and the walk out door to grade all which allow the Lower Development bedrooms , family room, play room or many other uses with this wide open space. Located in the Family friendly Community of Liberty Landing with Parks Playgrounds and pathways all ready and minutes from major shopping such as Costco and Employment Opportunities with in walking distance.

#### **Essential Information**

| A2194369    |
|-------------|
| \$499,000   |
| 3           |
| 2.00        |
| 2           |
| 1,174       |
| 0.08        |
| 2023        |
| Residential |
| Detached    |
| Bi-Level    |
| Active      |
|             |

# Exterior

| Exterior Features | None                                                    |
|-------------------|---------------------------------------------------------|
| Lot Description   | Back Lane, Back Yard, Rectangular Lot, Corner Lot       |
| Roof              | Asphalt                                                 |
| Construction      | Concrete, Vinyl Siding, Wood Frame, Silent Floor Joists |
| Foundation        | Poured Concrete                                         |