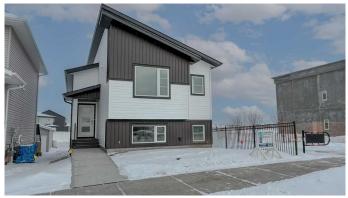

#### \$499,000

3 Bedroom, 2.00 Bathroom, 1,174 sqft Residential on 0.08 Acres

Liberty Landing, Rural Red Deer County, Alberta

Rare to find this Bungalow/ Bilevel Home siding onto the Park with three bedrooms up, the lower level comes with rough in plumbing, large windows and the walk out door to grade all which allow the Lower Development bedrooms , family room, play room or many other uses with this wide open space. Located in the Family friendly Community of Liberty Landing with Parks Playgrounds and pathways all ready and minutes from major shopping such as Costco and Employment Opportunities with in walking distance.

#### **Essential Information**

| A2194369    |
|-------------|
| \$499,000   |
| 3           |
| 2.00        |
| 2           |
| 1,174       |
| 0.08        |
| 2023        |
| Residential |
| Detached    |
| Bi-Level    |
| Active      |
|             |

# Exterior

| Exterior Features | None                                                    |
|-------------------|---------------------------------------------------------|
| Lot Description   | Back Lane, Back Yard, Rectangular Lot, Corner Lot       |
| Roof              | Asphalt                                                 |
| Construction      | Concrete, Vinyl Siding, Wood Frame, Silent Floor Joists |
| Foundation        | Poured Concrete                                         |