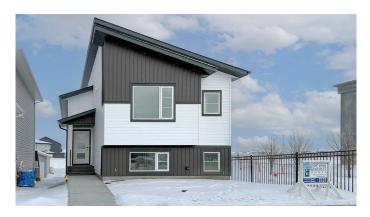

#### \$499,000

3 Bedroom, 2.00 Bathroom, 1,174 sqft Residential on 0.08 Acres

Liberty Landing, Rural Red Deer County, Alberta

Rare to find this Bungalow/ Bilevel Home siding onto the Park with three bedrooms up, the lower level comes with rough in plumbing, large windows and the walk out door to grade all which allow the Lower Development bedrooms , family room, play room or many other uses with this wide open space. Located in the Family friendly Community of Liberty Landing with Parks Playgrounds and pathways all ready and minutes from major shopping such as Costco and Employment Opportunities with in walking distance.

#### **Essential Information**

| A2194369    |
|-------------|
| \$499,000   |
| 3           |
| 2.00        |
| 2           |
| 1,174       |
| 0.08        |
| 2023        |
| Residential |
| Detached    |
| Bi-Level    |
| Active      |
|             |

# Exterior

| Exterior Features | None                                                    |
|-------------------|---------------------------------------------------------|
| Lot Description   | Back Lane, Back Yard, Rectangular Lot, Corner Lot       |
| Roof              | Asphalt                                                 |
| Construction      | Concrete, Vinyl Siding, Wood Frame, Silent Floor Joists |
| Foundation        | Poured Concrete                                         |