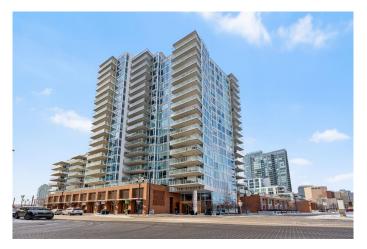

# \$369,999 - 1804, 519 Riverfront Avenue Se, Calgary

MLS® #A2194443

## \$369,999

1 Bedroom, 1.00 Bathroom, 648 sqft Residential on 0.00 Acres

Downtown East Village, Calgary, Alberta

This spacious 1-bedroom + den, 1-bath residence spans 647.8 sq. ft., designed for effortless living. The modern kitchen features stainless steel appliances, a gas range, granite countertops, and ample cabinetry, seamlessly flowing into the open-concept dining and living areas. Floor-to-ceiling windows bathe the space in natural light, while the expansive balcony provides a stunning city backdrop.

# of Stories 19

#### **Exterior**

Exterior Features Balcony

Construction Brick, Concrete