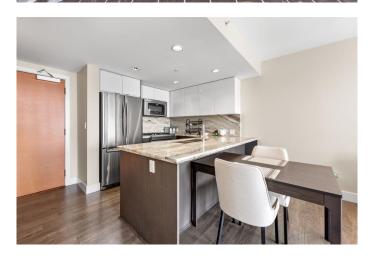

## \$369,999

1 Bedroom, 1.00 Bathroom, 648 sqft Residential on 0.00 Acres

Downtown East Village, Calgary, Alberta

This spacious 1-bedroom + den, 1-bath residence spans 647.8 sq. ft., designed for effortless living. The modern kitchen features stainless steel appliances, a gas range, granite countertops, and ample cabinetry, seamlessly flowing into the open-concept dining and living areas. Floor-to-ceiling windows bathe the space in natural light, while the expansive balcony provides a stunning city backdrop.

#### Interior

Interior Features Breakfast Bar, Granite Counters

Appliances Dishwasher, Dryer, Gas Stove, Microwave Hood Fan, Refrigerator,

Washer, Window Coverings

Heating Fan Coil, In Floor, Natural Gas

Cooling Central Air