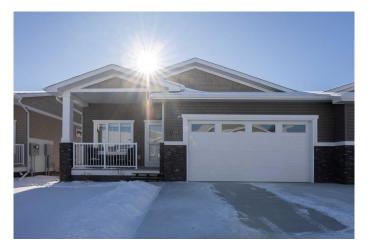

## \$455,000

2 Bedroom, 3.00 Bathroom, 1,080 sqft Residential on 0.18 Acres

Garry Station, Lethbridge, Alberta

Welcome to this immaculate 55+ bungalow in the up-and-coming neighborhood of Lethbridge! This home features a double attached garage for convenience, along with high-end finishes throughout. The open floor plan and bright interior make this house perfect for entertaining or simply relaxing in peace. Tucked away in a quiet corner of the community, you'll enjoy the tranquility while still being close to shopping and amenities. The perfectly maintained property is truly move-in ready, offering ease and comfort to its new owners. Reach out to your favorite REALTOR® today!

#### **Exterior**

Exterior Features None

Lot Description Back Yard, Front Yard, Landscaped, Lawn

Roof Asphalt Shingle, Asphalt

Construction Stone, Vinyl Siding Foundation Poured Concrete