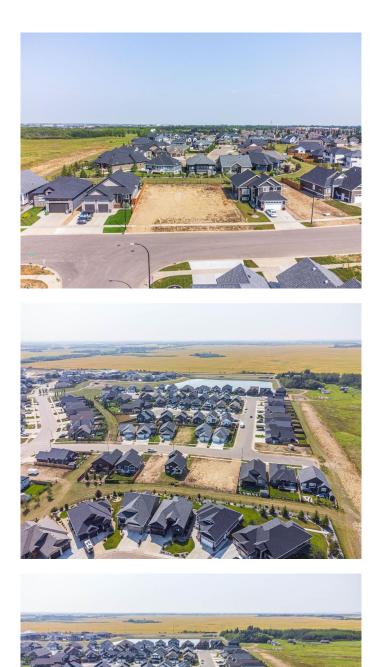

#### \$139,900

0 Bedroom, 0.00 Bathroom, Land on 0.13 Acres

Lakeside, Lloydminster, Alberta

Residential lot in a significant Lakeside location backing onto greenspace! This 14.82 square meter wide lot is more then enough room to build a triple garage! Lakeside is a coveted residential neighborhood and is highlighted by a network of walking paths that will lead you to Bud Miller Park! Lakeside side is also located close to Servus Sports Centre and Lakeland College. College Park Dental and a new Circle K convenience store with gas pumps service the neighborhood.