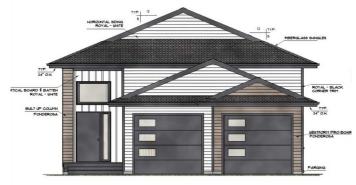

### \$599,900

5 Bedroom, 3.00 Bathroom, 1,203 sqft Residential on 0.11 Acres

Northridge., Grande Prairie, Alberta

SAMPLE PHOTOS. COMPLETE JUNE 30 2025. INTRODUCING THE INVESTOR **CROSSTOWN WITH GARAGES! REVENUE** ALERT!! LEGAL UP/DOWN SUITED UNIT WITH AWESOME LOCATION IN NORTHRIDGE! THIS HARKER HOMES INVESTOR - JOB# 282, is a Legal suite that combines Harker's Famous Finishing, attention to detail and exceptional quality in a detached home that creates excellent return on investment. The upper Unit is 1203 Sqft and features 3 bedrooms and 2 full baths. The Lower unit is 1257 sqft and has 2 bedrooms and 1 full bath. Each unit comes with 6 appliances, so all you need to do is move in and start collecting rent. The upper unit comes with a deck.