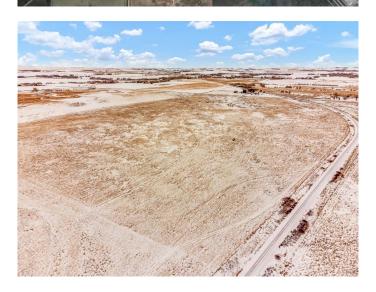

## \$1,590,000

0 Bedroom, 0.00 Bathroom, Land on 171.79 Acres

NONE, Rural Cypress County, Alberta

\*\*Prime Development Opportunity – 171.79 Acres in Medicine Hat, AB!\*\*

This \*\*171.79-acre (more or less)\*\* parcel offers an incredible opportunity for development in a highly sought-after location! Situated \*\*right on the city limits of Medicine Hat\*\*, this land is just steps away from major retailers like \*\*Walmart, Staples, and popular restaurants\*\*, ensuring excellent exposure and accessibility.

Positioned \*\*just off Black & White Trail\*\* and close to \*\*Highway 2\*\*, this property benefits from \*\*high traffic flow\*\* and easy connectivity to key routes. Whether you're considering \*\*residential, commercial, or mixed-use development\*\*, this prime location offers endless possibilities.