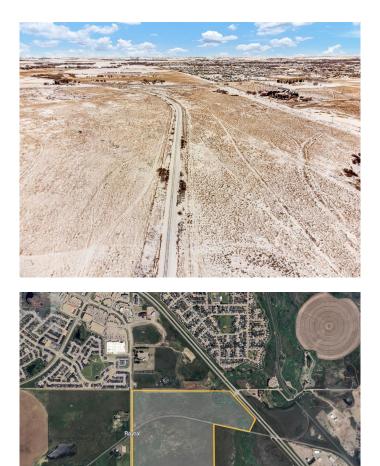

## \$1,590,000

0 Bedroom, 0.00 Bathroom, Land on 171.79 Acres

NONE, Rural Cypress County, Alberta

\*\*Prime Development Opportunity – 171.79 Acres in Medicine Hat, AB!\*\*

This \*\*171.79-acre (more or less)\*\* parcel offers an incredible opportunity for development in a highly sought-after location! Situated \*\*right on the city limits of Medicine Hat\*\*, this land is just steps away from major retailers like \*\*Walmart, Staples, and popular restaurants\*\*, ensuring excellent exposure and accessibility.

Positioned \*\*just off Black & White Trail\*\* and close to \*\*Highway 2\*\*, this property benefits from \*\*high traffic flow\*\* and easy connectivity to key routes. Whether you're considering \*\*residential, commercial, or mixed-use development\*\*, this prime location offers endless possibilities.

## **Community Information**

| Address     | On Black & White Trail |
|-------------|------------------------|
| Subdivision | NONE                   |
| City        | Rural Cypress County   |
| County      | Cypress County         |
| Province    | Alberta                |
| Postal Code | T1B 0G4                |